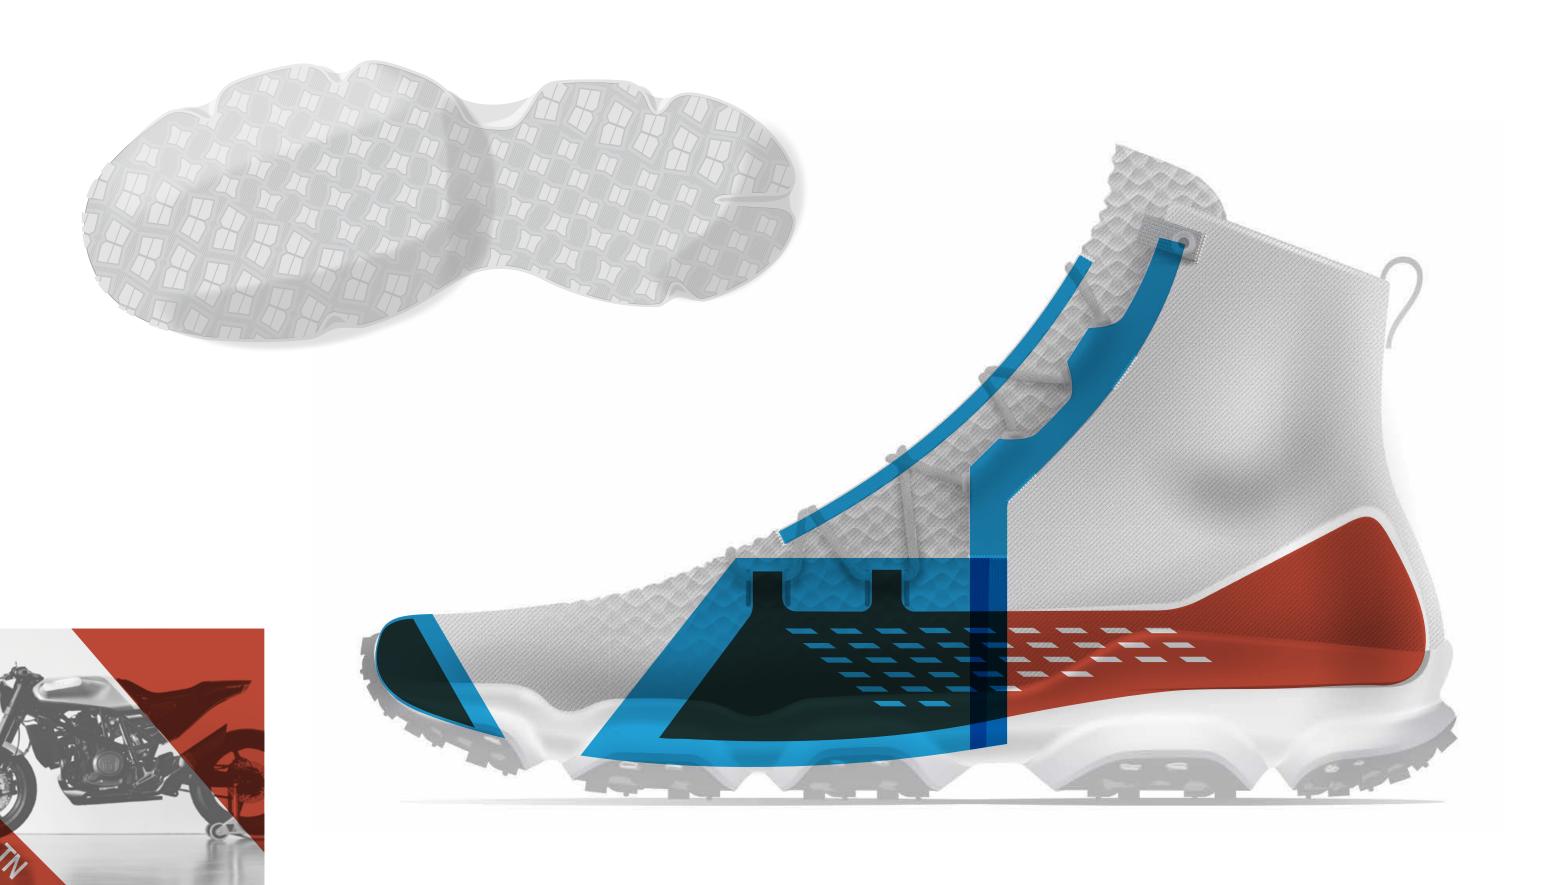

### **UA VERGE**

**STYLE NAME:** VERGE 2.0 **STYLE#:** 

### **Best Hiking Shoe: Under Armour Verge Mid GTX**

In a category filled with hard-to-distinguish designs, this boot stands way, way out. It's easier to imagine Stephen Curry rocking it on the court than seeing it on the display wall at REI. The fit is more basketball shoe than hiker, with a pliable mesh upper and welded overlays that conformed to our feet, creating a snug but not restrictive cradle. Down below, however, this is a classic hiker: a TPU shank in the midsole offers support, and a Michelin-rubber outsole with aggressive lugs gives supreme grip. We had to pay attention to foot placement on rough terrain, because the Verge doesn't provide much protection against jagged rocks, but that's a small compromise for a hiker that offers the best mix of comfort and agility of any we've ever worn.

Price \$170 Weight 13.1 oz

**STYLE NAME:** VERGE 2.0 **STYLE#:** 

THREADBORNE
CHARGEE
GORE-TEX®

#### SS18 // OUTDOOR\_PERFORMANCE

**STYLE NAME:** VERGE 2.0 **STYLE#:** 

CARRERASDEMONTANA.COM

### COMPETITION

STYLE NAME: VERGE 2.0

### "THE FIT IS MORE BASKETBALL SHOE THAN HIKER"

### "HIKER THAT OFFERS THE BEST MIX OF COMFORT AND AGILITY OF ANY WE'VE WORN"

**STYLE NAME:** Verge 2.0 **STYLE#:** 

**STYLE NAME:** Verge 2.0 **STYLE#:** 

SS18 // OUTDOOR\_PERFORMANCE

**STYLE NAME:** SPEEDFIT **STYLE#:** 