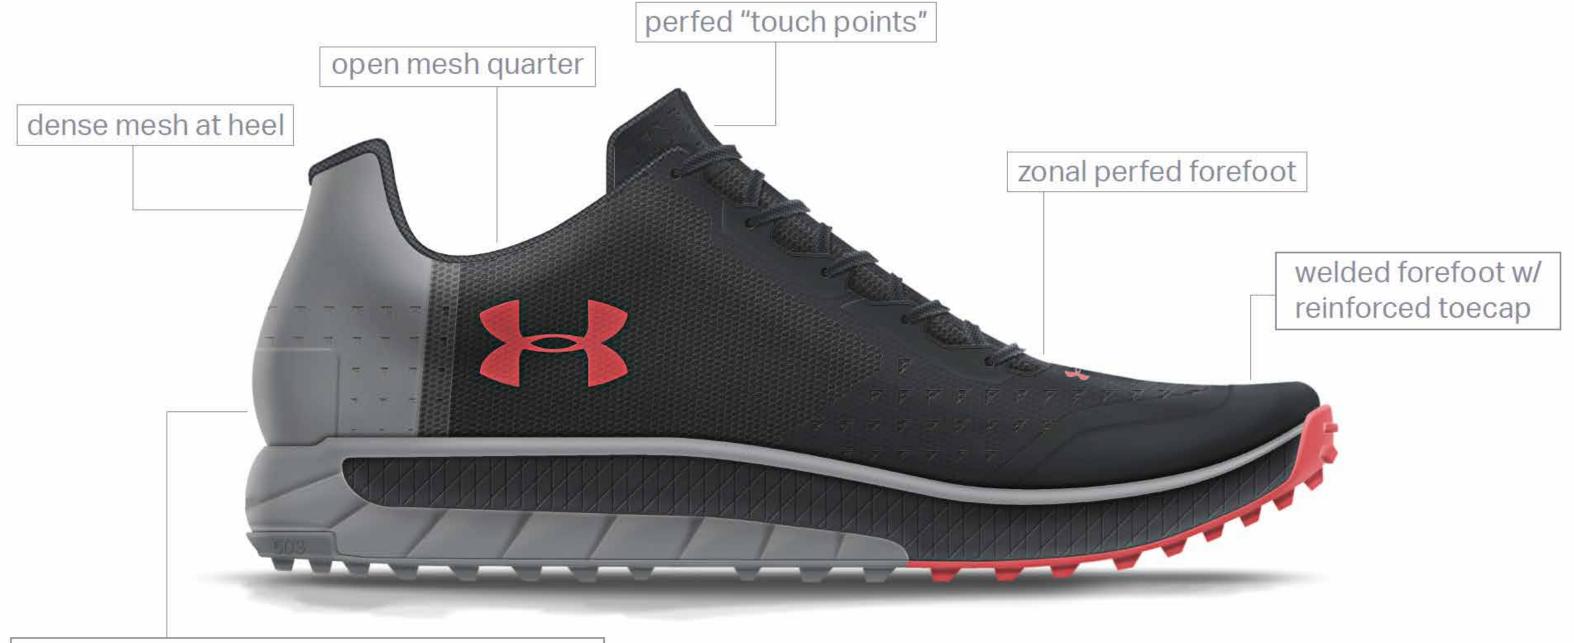

#### SEASONAL OPPORTUNTIES

- VERSATILITY FOR MULTISPORT
- FIT REDEFINED THREADBORNE
  - ARTICULATION FOR ACTIVE FIT
- ZONED SUPPORT AND VENTING
  - SYNC SYSTEMS ACROSS UA
    - TOUCH POINTS

[VUR-SUH-tl]

### **UA VERGE**

**STYLE NAME:** VERGE 2.0 **STYLE#:** 

Price \$170 Weight 13.1 oz

**STYLE NAME:** VERGE 2.0 **STYLE#:** 

THREADBORNE
CHARGEE
GORE-TEX®

#### SS18 // OUTDOOR\_PERFORMANCE

**STYLE NAME:** VERGE 2.0 **STYLE#:** 

CARRERASDEMONTANA.COM