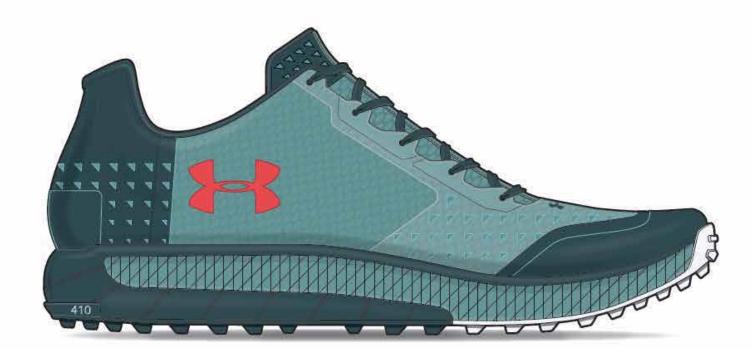

### **UA VERGE**

**STYLE NAME:** VERGE 2.0 **STYLE#:** 

Price \$170 Weight 13.1 oz

**STYLE NAME:** VERGE 2.0 **STYLE#:** 

THREADBORNE
CHARGEE
GORE-TEX®

#### SS18 // OUTDOOR\_PERFORMANCE

**STYLE NAME:** VERGE 2.0 **STYLE#:** 

CARRERASDEMONTANA.COM

### COMPETITION

STYLE NAME: VERGE 2.0

### "THE FIT IS MORE BASKETBALL SHOE THAN HIKER"

### "HIKER THAT OFFERS THE BEST MIX OF COMFORT AND AGILITY OF ANY WE'VE WORN"

**STYLE NAME:** Verge 2.0 **STYLE#:** 

**STYLE NAME:** Verge 2.0 **STYLE#:** 

SS18 // OUTDOOR\_PERFORMANCE

**STYLE NAME:** SPEEDFIT **STYLE#:** 