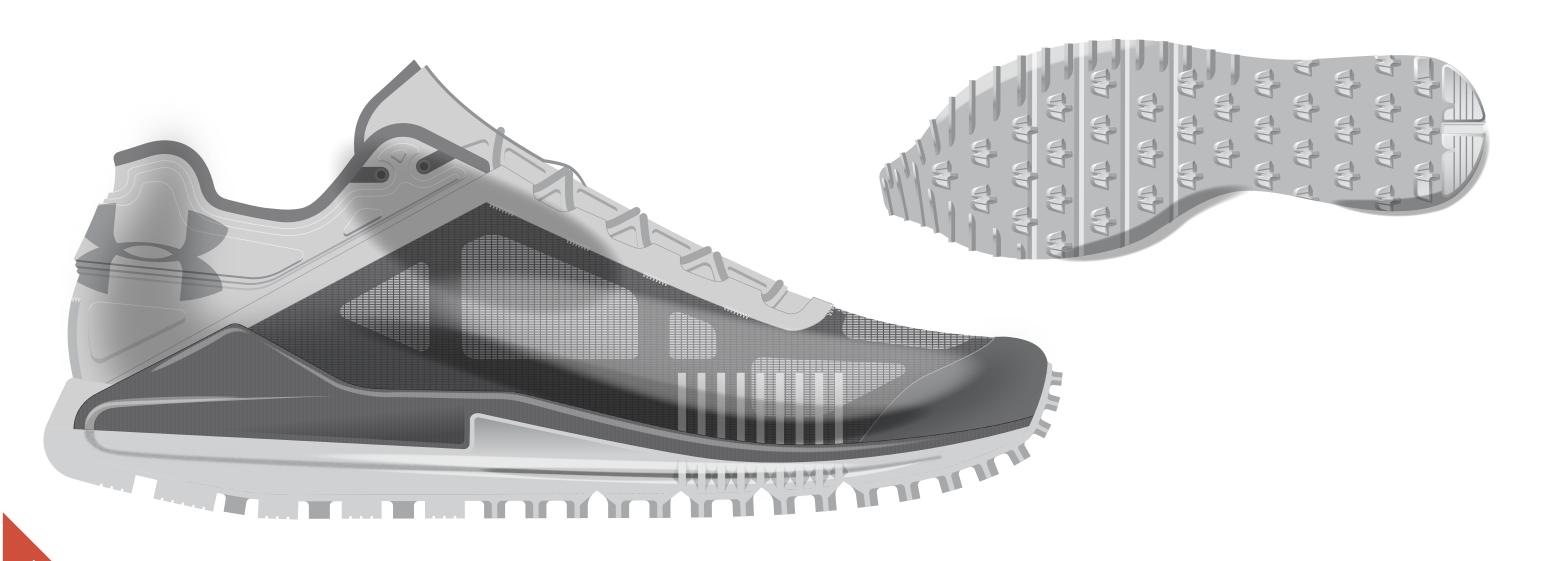

rs support, and a Michelin-rubber outsole with aggressive lugs gives supreme grip. We had to pay attention to foot placement on rough terrain, because the Verge doesn't provide much protection against jagged rocks, but that's a small compromise for a hiker that offers the best mix of comfort and agility of any we've ever worn.

Price \$170 Weight 13.1 oz

**STYLE NAME:** VERGE 2.0 **STYLE#:** 

THREADBORNE
CHARGEE
GORE-TEX®



#### SS18 // OUTDOOR\_PERFORMANCE

**STYLE NAME:** VERGE 2.0 **STYLE#:** 



CARRERASDEMONTANA.COM



### COMPETITION







STYLE NAME: VERGE 2.0

### "THE FIT IS MORE BASKETBALL SHOE THAN HIKER"

### "HIKER THAT OFFERS THE BEST MIX OF COMFORT AND AGILITY OF ANY WE'VE WORN"



**STYLE NAME:** Verge 2.0 **STYLE#:** 







**STYLE NAME:** Verge 2.0 **STYLE#:** 









SS18 // OUTDOOR\_PERFORMANCE

**STYLE NAME:** SPEEDFIT **STYLE#:** 



**STYLE NAME:** SPEEDFIT

STYLE#:





**STYLE NAME:** SPEEDFIT **STYLE#:** 



foam package 3D Auxetics stretch PU skins fabric tape



STYLE NAME: SPEEDFIT STYLE#:



**STYLE NAME:** SPEEDFIT **STYLE#:** 



**STYLE NAME:** SPEEDFIT **STYLE#:** 





STYLE NAME: HORIZON\_STC 3.0 STYLE#: XXXXXXX

PRICE: \$90.00

#### user comparison

#### fkt/rtr



quickness // aggressive // specialized

#### stc



protection // comfort // adaptability



STYLE NAME: HORIZON\_STC 3.0

STYLE#: XXXXXXX PRICE: \$90.00

#### market snapshot









STYLE NAME: HORIZON\_STC 3.0

STYLE#: XXXXXXX PRICE: \$90.00



reinforced heel counter; extends on medial

#### SS18 // TRAIL RUN\_

STYLE NAME: HORIZON\_STG 3.0

STYLE#: XXXXXXX PRICE: