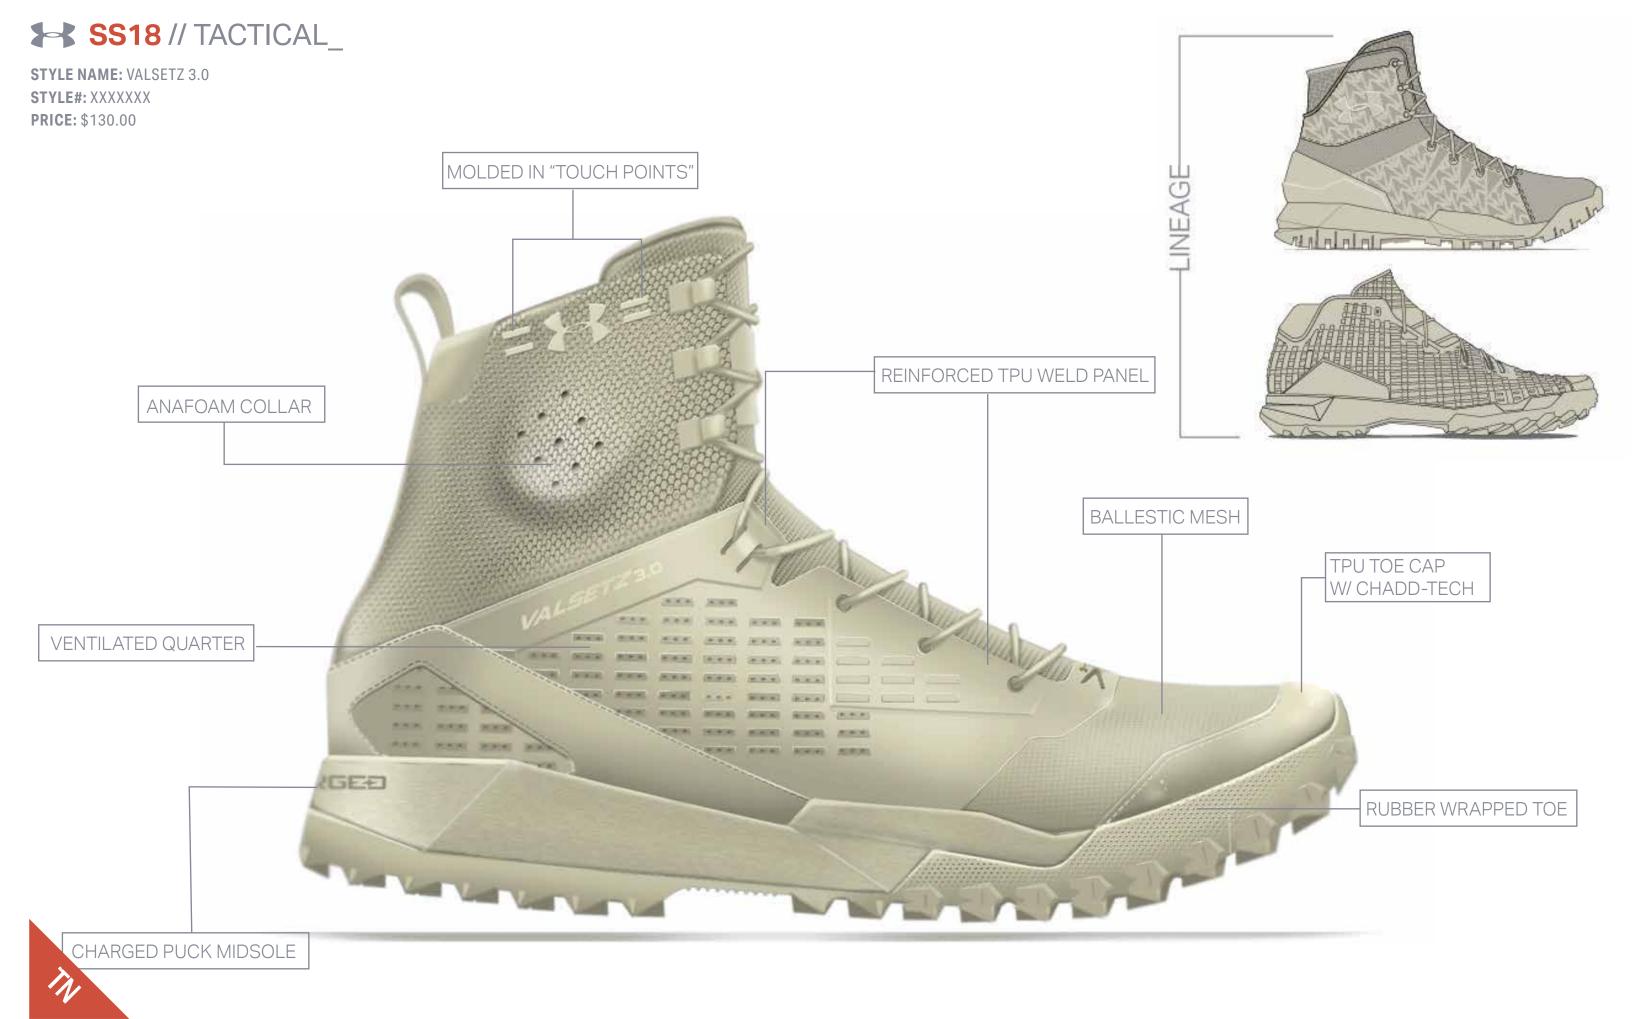

## MARKET SNAPSHOT

danner

**STYLE NAME:** BERRY CSR

STYLE#: XXXXXXX PRICE: \$220.00

STYLE NAME: VALSETZ 3.0 STYLE#: XXXXXXX PRICE: \$130.00

## VALSETZ 3.0

ATHLETIC/VERSATILE/DEPENDABLE

**STYLE NAME:** VALSETZ 3.0

STYLE#: XXXXXXX PRICE: \$130.00

## MARKET SNAPSHOT

**STYLE NAME:** VALSETZ 3.0 **STYLE#:** XXXXXXX

**PRICE:** \$130.00

L

0/5

M

**STYLE NAME:** VALSETZ 3.0 STYLE#: XXXXXXX **PRICE:** \$130.00

THE REAL PROPERTY.