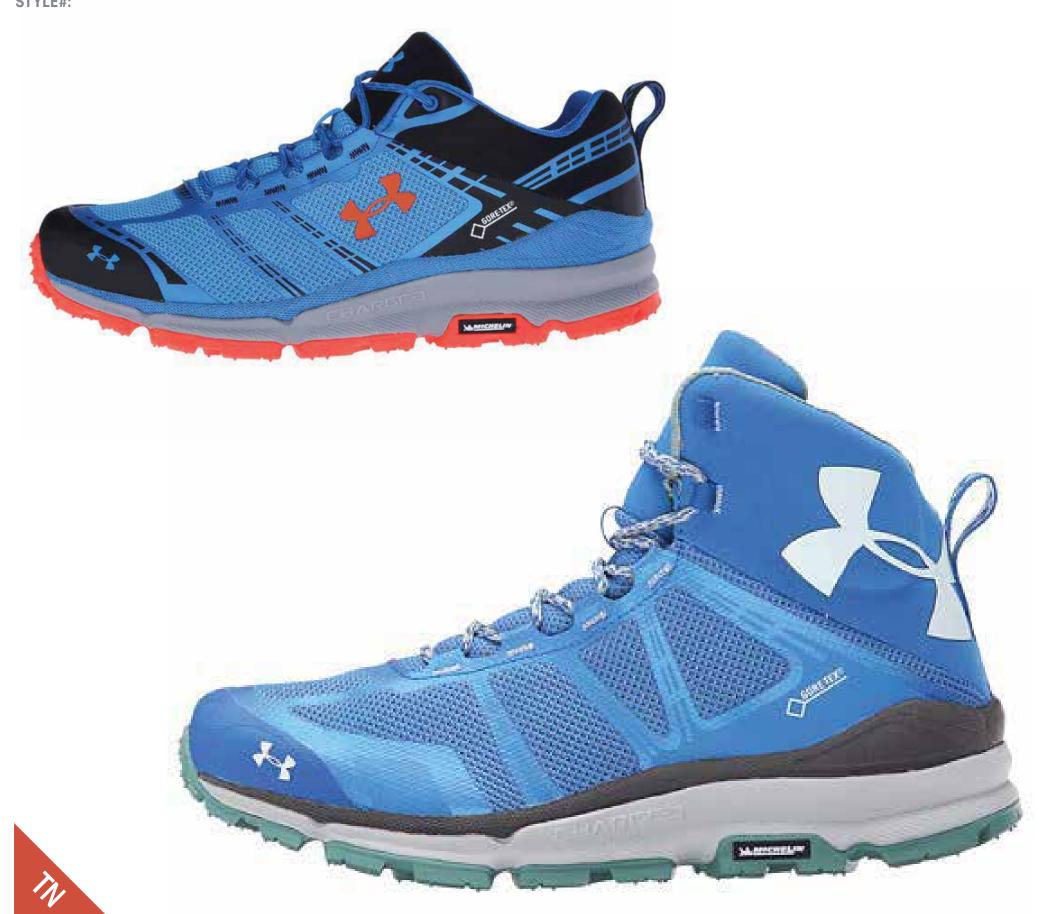

### **UA VERGE**

**STYLE NAME:** VERGE 2.0 **STYLE#:** 

### **Best Hiking Shoe: Under Armour Verge Mid GTX**

In a category filled with hard-to-distinguish designs, this boot stands way, way out. It's easier to imagine Stephen Curry rocking it on the court than seeing it on the display wall at REI. The fit is more basketball shoe than hiker, with a pliable mesh upper and welded overlays that conformed to our feet, creating a snug but not restrictive cradle. Down below, however, this is a classic hiker: a TPU shank in the midsole offers support, and a Michelin-rubber outsole with aggressive lugs gives supreme grip. We had to pay attention to foot placement on rough terrain, because the Verge doesn't provide much protection against jagged rocks, but that's a small compromise for a hiker that offers the best mix of comfort and agility of any we've ever worn.

Price \$170 Weight 13.1 oz

**STYLE NAME:** VERGE 2.0 **STYLE#:** 

THREADBORNE
CHARGEE
GORE-TEX®