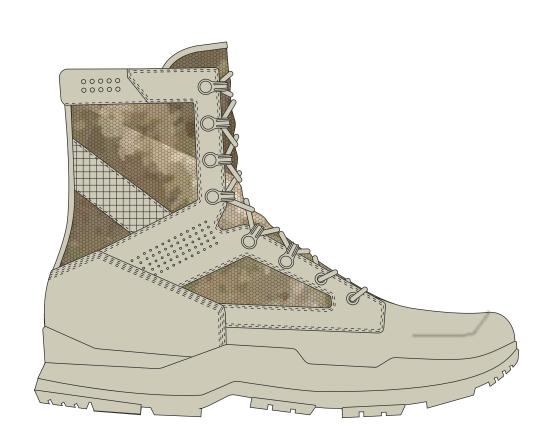

## VALSETZ 3.0

ATHLETIC/VERSATILE/DEPENDABLE

**STYLE NAME:** VALSETZ 3.0

STYLE#: XXXXXXX PRICE: \$130.00

## MARKET SNAPSHOT

**STYLE NAME:** VALSETZ 3.0 **STYLE#:** XXXXXXX

**PRICE:** \$130.00

L

0/5

M

**STYLE NAME:** VALSETZ 3.0 STYLE#: XXXXXXX **PRICE:** \$130.00

THE REAL PROPERTY.