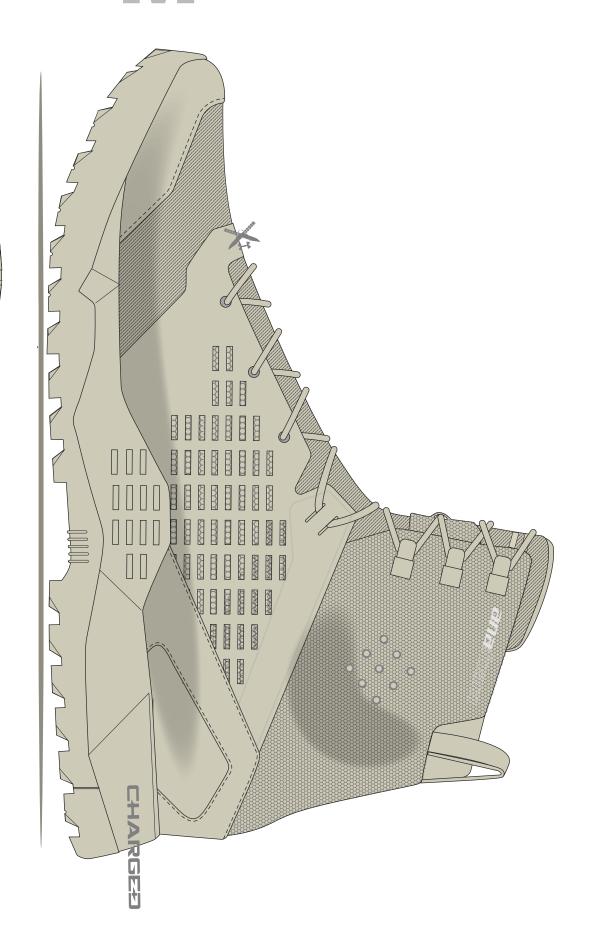

## VALSETZ 3.0

ATHLETIC/VERSATILE/DEPENDABLE

**STYLE NAME:** VALSETZ 3.0

STYLE#: XXXXXXX PRICE: \$130.00

## MARKET SNAPSHOT

**STYLE NAME:** VALSETZ 3.0 **STYLE#:** XXXXXXX

**PRICE:** \$130.00

L

0/5

M

**STYLE NAME:** VALSETZ 3.0 STYLE#: XXXXXXX **PRICE:** \$130.00

THE REAL PROPERTY.