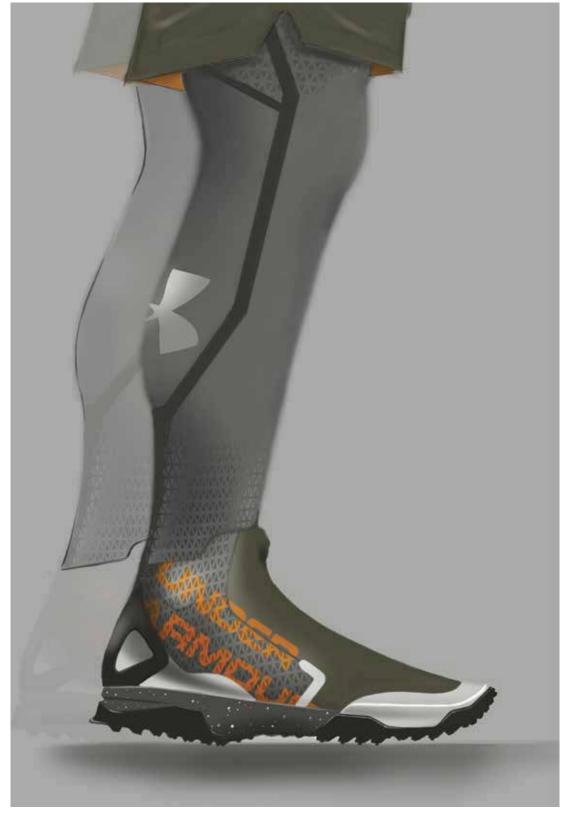

#### THE WOLF AND RAVEN: SYMBIOTIC SURVIVAL

\_A MUTUALISTIC RELATIONSHIP IS WHEN TWO ORGANISMS OF DIFFERENT SPECIES "WORK TOGETHER," EACH BENEFITING FROM THE RELATIONSHIP.

#### PROBLEM SPACE

WHEN SPEED HIKING OR TRAIL RUNNING IN WET CONDITIONS, GORE-TEX IS ONLY EFFECTIVE FOR KEEPING MOISTURE OUT BELOW THE COLLAR LINE AND OFTEN TIMES IS COMPLETELY INEFFECTIVE IS REAL WORLD SITUATIONS WHERE WATER TENDS TO FALL WITH GRAVITY AND IN THRU THE TOP OF THE FOOTWEAR.

#### **OPPORTUNITY**

WITH UNDER ARMOUR'S APPAREL MARKET AND FOOTWEAR EXPERTISE LIES THE OPPORTUNITY TO EXPLORE A UNIQUE SYSTEMS SPACE WHERE SPEED, ENDURANCE AND ENVIRONMENTAL CONDITIONS COLLIDE.

#### **PROPOSAL**

COLLABORATE WITH UA APPAREL DESIGNER TO CREATE A OUTDOOR COMPRESSION PANT THAT INTERACTS WITH A NEW PEICE OF FOOTWEAR WITH THE GOAL OF DEVELOPING A WATER/DEBRIS PROOF SYSTEM THAT BRIDGES THE GAP, SOLVES THE PROBLEM AND CONNECTS THE TWO CATEGORIES.

#### **INITIAL CONCEPTS**

SYMBIOSIS: FOOTWEAR AND APPAREL CONNECTIVITY