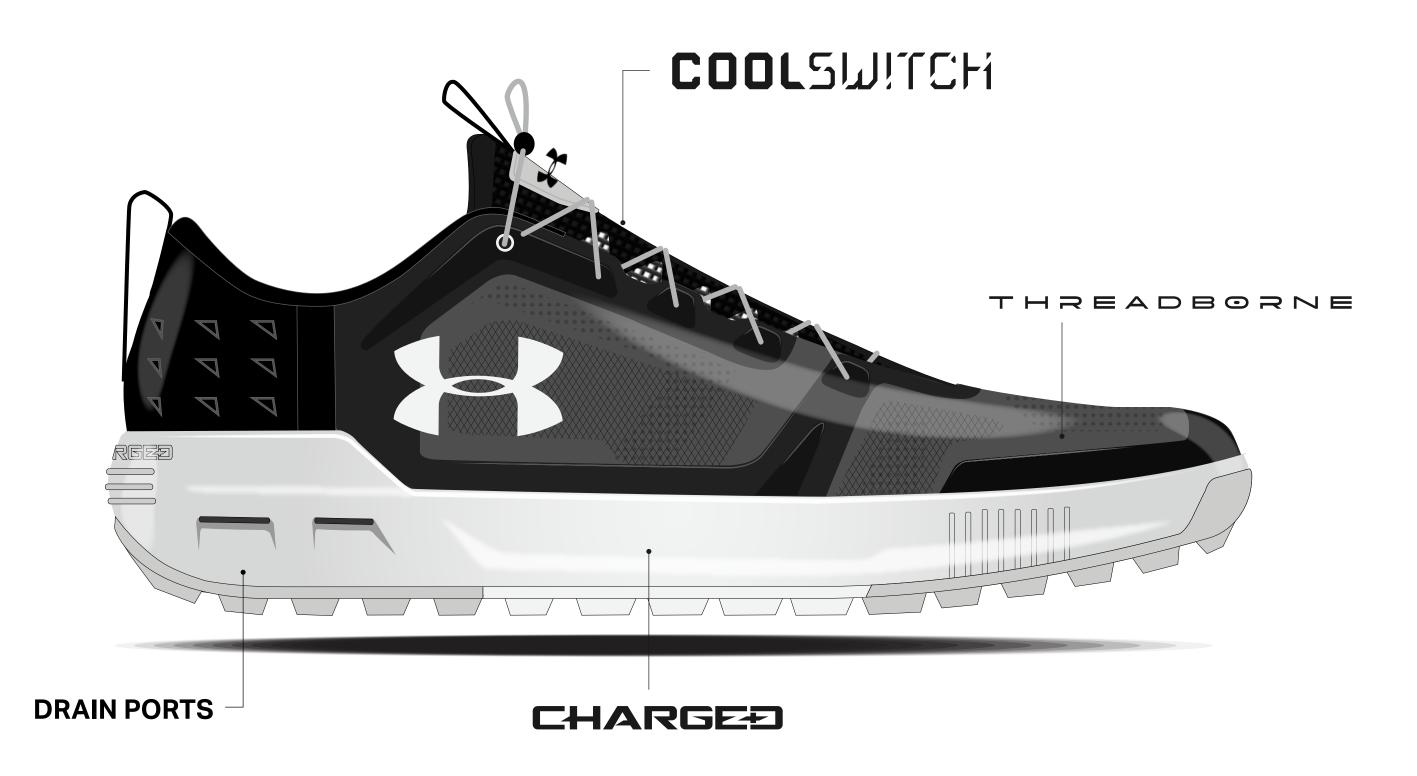

### **UA VERGE**

**STYLE NAME:** VERGE 2.0 **STYLE#:** 

Price \$170 Weight 13.1 oz

**STYLE NAME:** VERGE 2.0 **STYLE#:** 

THREADBORNE
CHARGEE
GORE-TEX®