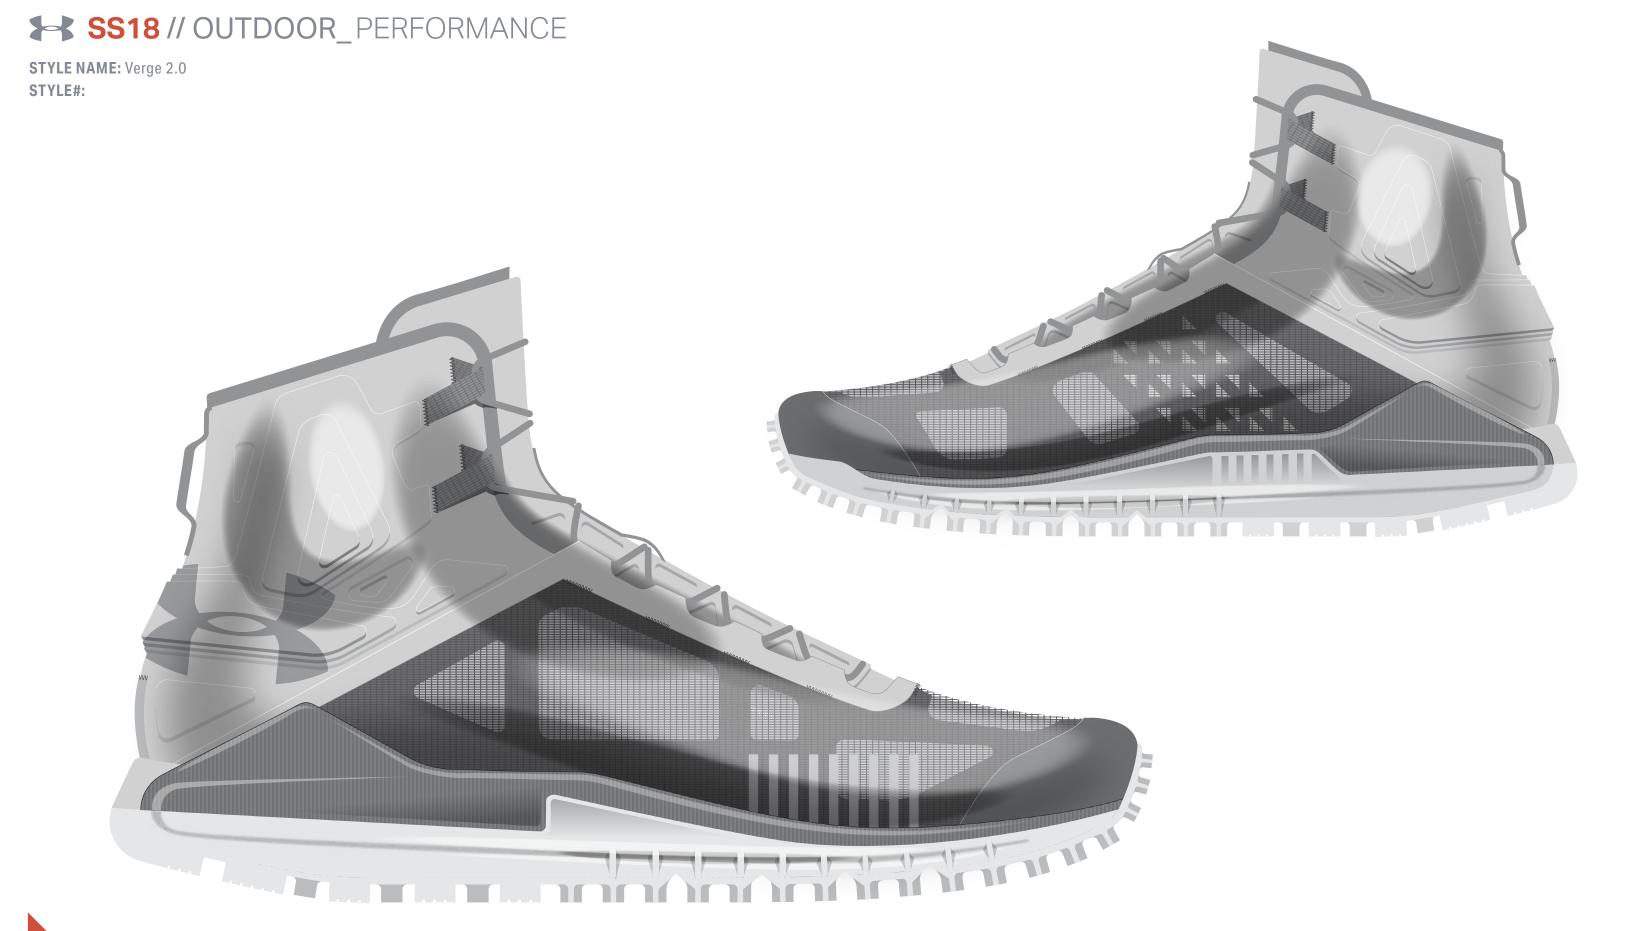

#### SS18 // OUTDOOR\_PERFORMANCE

**STYLE NAME:** VERGE 2.0 **STYLE#:** 

CARRERASDEMONTANA.COM