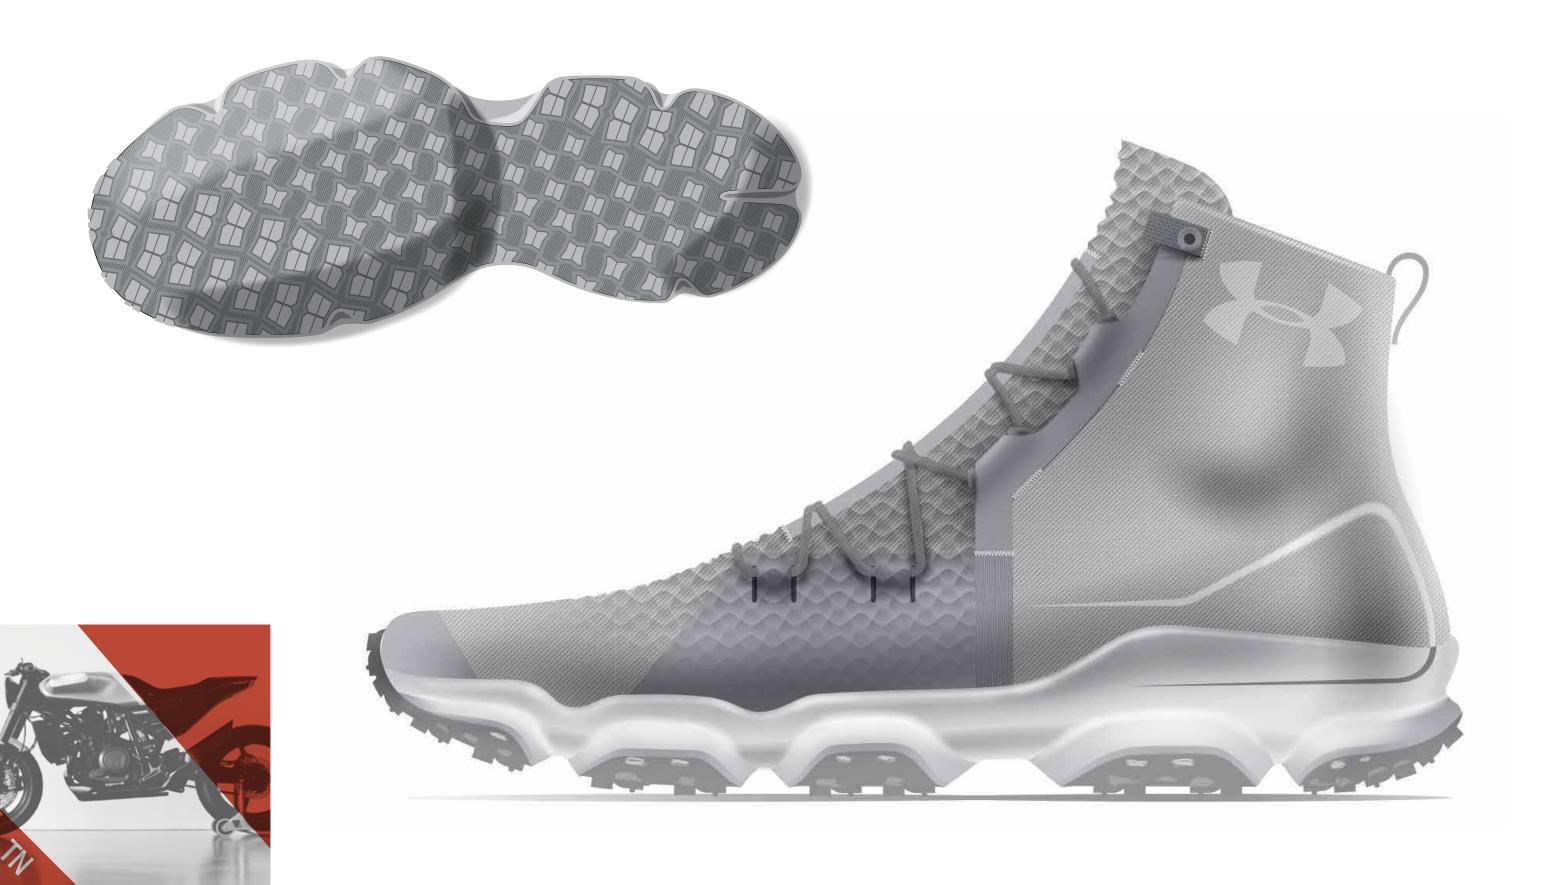

### **UA VERGE**

**STYLE NAME:** VERGE 2.0 **STYLE#:** 

### **Best Hiking Shoe: Under Armour Verge Mid GTX**

In a category filled with hard-to-distinguish designs, this boot stands way, way out. It's easier to imagine Stephen Curry rocking it on the court than seeing it on the display wall at REI. The fit is more basketball shoe than hiker, with a pliable mesh upper and welded overlays that conformed to our feet, creating a snug but not restrictive cradle. Down below, however, this is a classic hiker: a TPU shank in the midsole offers support, and a Michelin-rubber outsole with aggressive lugs gives supreme grip. We had to pay attention to foot placement on rough terrain, because the Verge doesn't provide much protection against jagged rocks, but that's a small compromise for a hiker that offers the best mix of comfort and agility of any we've ever worn.

Price \$170 Weight 13.1 oz

**STYLE NAME:** VERGE 2.0 **STYLE#:** 

THREADBORNE
CHARGEE
GORE-TEX®

#### SS18 // OUTDOOR\_PERFORMANCE

**STYLE NAME:** VERGE 2.0 **STYLE#:** 

CARRERASDEMONTANA.COM

### COMPETITION

STYLE NAME: VERGE 2.0

### "THE FIT IS MORE BASKETBALL SHOE THAN HIKER"

### "HIKER THAT OFFERS THE BEST MIX OF COMFORT AND AGILITY OF ANY WE'VE WORN"

**STYLE NAME:** Verge 2.0 **STYLE#:** 

**STYLE NAME:** Verge 2.0 **STYLE#:** 

SS18 // OUTDOOR\_PERFORMANCE

**STYLE NAME:** SPEEDFIT **STYLE#:** 