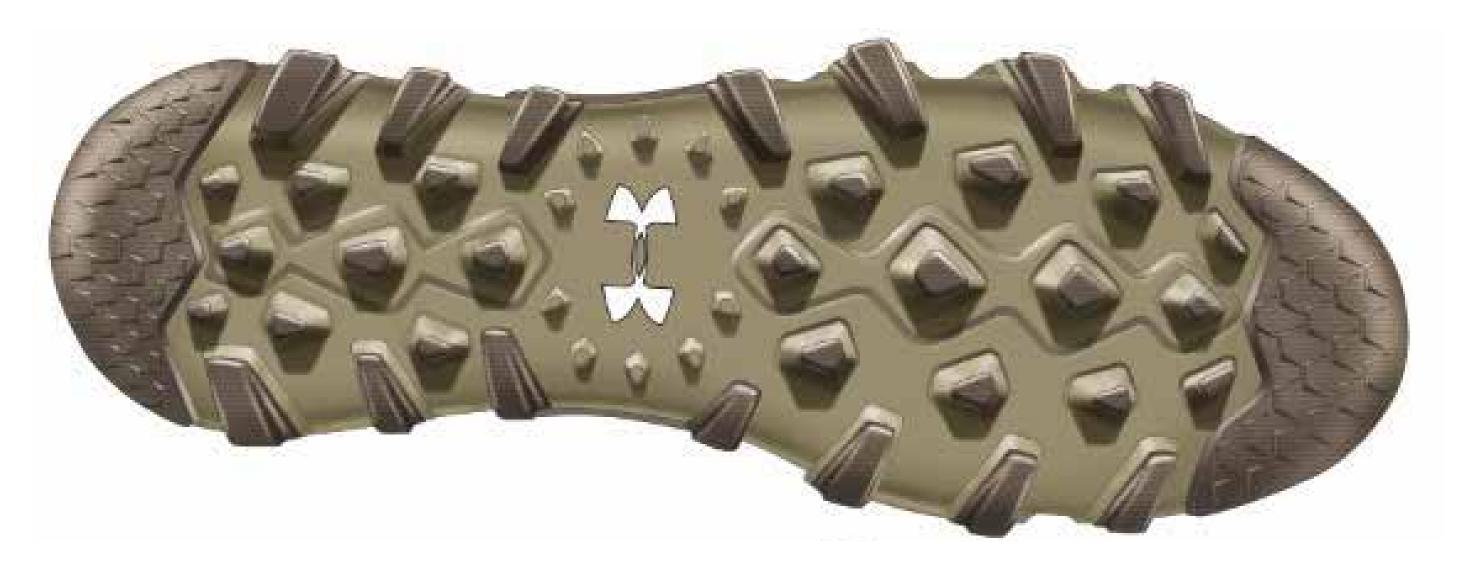

IN WET CONDITIONS, GORE-TEX IS ONLY EFFECTIVE FOR KEEPING MOISTURE OUT BELOW THE COLLAR LINE AND OFTEN TIMES IS COMPLETELY INEFFECTIVE IS REAL WORLD SITUATIONS WHERE WATER TENDS TO FALL WITH GRAVITY AND IN THRU THE TOP OF THE FOOTWEAR.

#### **OPPORTUNITY**

WITH UNDER ARMOUR'S APPAREL MARKET AND FOOTWEAR EXPERTISE LIES THE OPPORTUNITY TO EXPLORE A UNIQUE SYSTEMS SPACE WHERE SPEED, ENDURANCE AND ENVIRONMENTAL CONDITIONS COLLIDE.

#### **PROPOSAL**

COLLABORATE WITH UA APPAREL DESIGNER TO CREATE A OUTDOOR COMPRESSION PANT THAT INTERACTS WITH A NEW PEICE OF FOOTWEAR WITH THE GOAL OF DEVELOPING A WATER/DEBRIS PROOF SYSTEM THAT BRIDGES THE GAP, SOLVES THE PROBLEM AND CONNECTS THE TWO CATEGORIES.









#### **INITIAL CONCEPTS**





SYMBIOSIS: FOOTWEAR AND APPAREL CONNECTIVITY

















## SS18 OUTDOOR FOOTWEAR

## THANK YOU