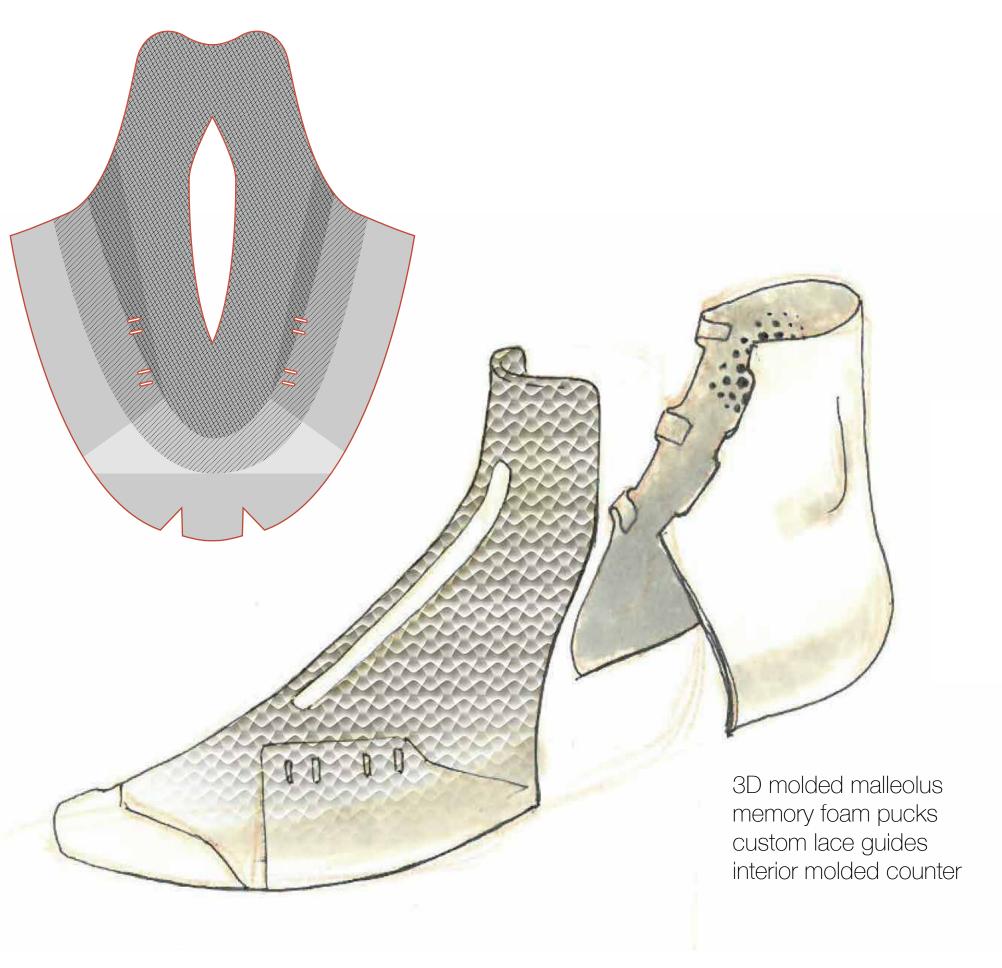

**STYLE NAME:** SPEEDFIT

STYLE#:

**STYLE NAME:** SPEEDFIT **STYLE#:** 

foam package 3D Auxetics stretch PU skins fabric tape

STYLE NAME: SPEEDFIT STYLE#:

**STYLE NAME:** SPEEDFIT **STYLE#:** 

**STYLE NAME:** SPEEDFIT **STYLE#:** 