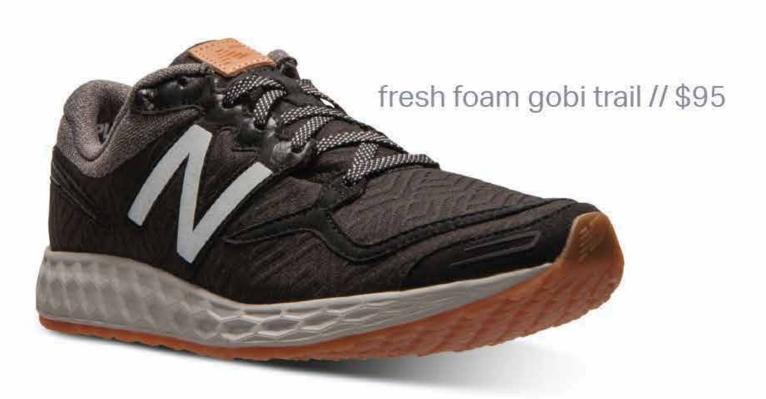

ALL SHOE THAN HIKER"

### "HIKER THAT OFFERS THE BEST MIX OF COMFORT AND AGILITY OF ANY WE'VE WORN"



**STYLE NAME:** Verge 2.0 **STYLE#:** 







**STYLE NAME:** Verge 2.0 **STYLE#:** 









SS18 // OUTDOOR\_PERFORMANCE

**STYLE NAME:** SPEEDFIT **STYLE#:** 



**STYLE NAME:** SPEEDFIT

STYLE#:





**STYLE NAME:** SPEEDFIT **STYLE#:** 



foam package 3D Auxetics stretch PU skins fabric tape



STYLE NAME: SPEEDFIT STYLE#:



**STYLE NAME:** SPEEDFIT **STYLE#:** 



**STYLE NAME:** SPEEDFIT **STYLE#:** 





STYLE NAME: HORIZON\_STC 3.0 STYLE#: XXXXXXX

PRICE: \$90.00

#### user comparison

#### fkt/rtr



quickness // aggressive // specialized

#### stc



protection // comfort // adaptability



STYLE NAME: HORIZON\_STC 3.0

STYLE#: XXXXXXX PRICE: \$90.00

#### market snapshot









STYLE NAME: HORIZON\_STC 3.0

STYLE#: XXXXXXX PRICE: \$90.00



reinforced heel counter; extends on medial

#### SS18 // TRAIL RUN\_

STYLE NAME: HORIZON\_STG 3.0

STYLE#: XXXXXXX PRICE: \$90.00









STYLE NAME: HORIZON\_STC 3.0

STYLE#: XXXXXXX PRICE: \$90.00

## colorways











## **UA SCUPPER**











STYLE NAME: SCUPPER STYLE#: XXXXXXX PRICE: \$90.00

## MARKET SNAPSHOT



#### SS18 // MENS//WMNS//YOUTH\_WATER

STYLE NAME: SCUPPER STYLE#: XXXXXXX PRICE: \$90.00





STYLE NAME:SCUPPER STYLE#: XXXXXXX PRICE: \$90.00







STYLE NAME: BERRY CSR STYLE#: XXXXXXX PRICE: \$220.00

## BERRY CSR 1.0





**STYLE NAME:** BERRY CSR

STYLE#: XXXXXXX PRICE: \$220.00



# DURABILTY COMFORT LIGHTWEIGHT



**STYLE NAME:** BERRY CSR **STYLE#:** XXXXXXX **PRICE:** \$220.00

## MARKE