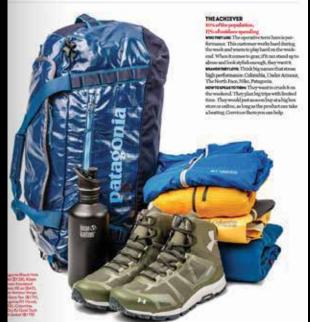

### **Best Hiking Shoe: Under Armour Verge Mid GTX**

In a category filled with hard-to-distinguish designs, this boot stands way, way out. It's easier to imagine Stephen Curry rocking it on the court than seeing it on the display wall at REI. The fit is more basketball shoe than hiker, with a pliable mesh upper and welded overlays that conformed to our feet, creating a snug but not restrictive cradle. Down below, however, this is a classic hiker: a TPU shank in the midsole offers support, and a Michelin-rubber outsole with aggressive lugs gives supreme grip. We had to pay attention to foot placement on rough terrain, because the Verge doesn't provide much protection against jagged rocks, but that's a small compromise for a hiker that offers the best mix of comfort and agility of any we've ever worn.

Price \$170 Weight 13.1 oz

**STYLE NAME:** VERGE 2.0 **STYLE#:** 

THREADBORNE
CHARGEE
GORE-TEX®