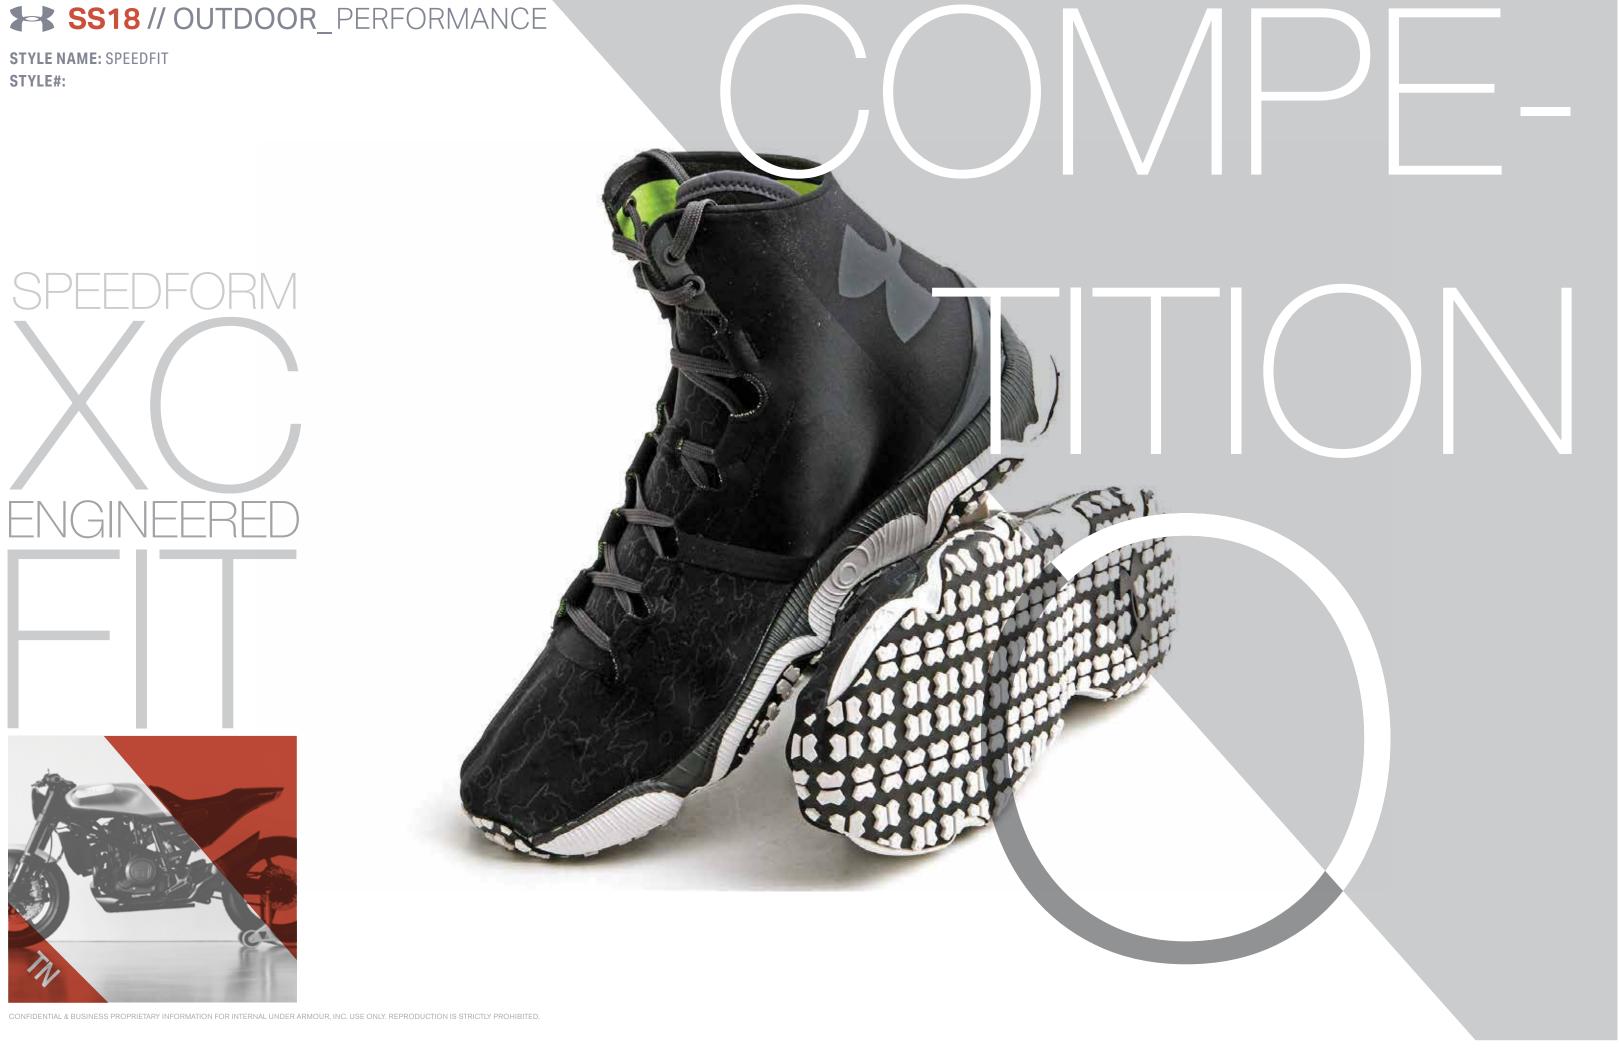

### "HIKER THAT OFFERS THE BEST MIX OF COMFORT AND AGILITY OF ANY WE'VE WORN"

**STYLE NAME:** Verge 2.0 **STYLE#:** 

**STYLE NAME:** Verge 2.0 **STYLE#:** 

SS18 // OUTDOOR\_PERFORMANCE

**STYLE NAME:** SPEEDFIT **STYLE#:** 

**STYLE NAME:** SPEEDFIT

STYLE#:

**STYLE NAME:** SPEEDFIT **STYLE#:** 

foam package 3D Auxetics stretch PU skins fabric tape

STYLE NAME: SPEEDFIT STYLE#:

**STYLE NAME:** SPEEDFIT **STYLE#:** 

**STYLE NAME:** SPEEDFIT **STYLE#:** 