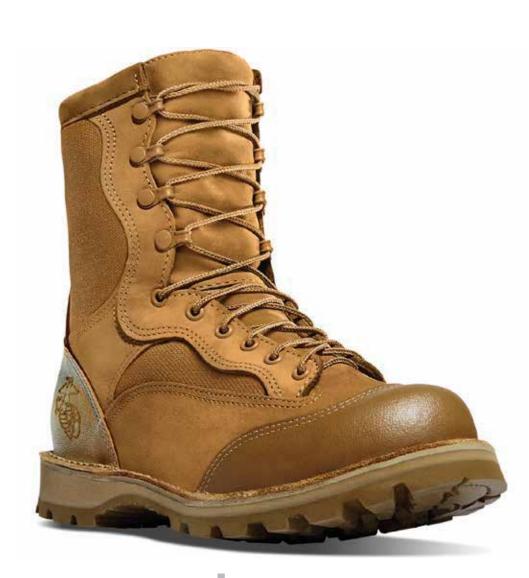

## MARKET SNAPSHOT

danner

**STYLE NAME:** BERRY CSR

STYLE#: XXXXXXX PRICE: \$220.00

STYLE NAME: VALSETZ 3.0 STYLE#: XXXXXXX PRICE: \$130.00