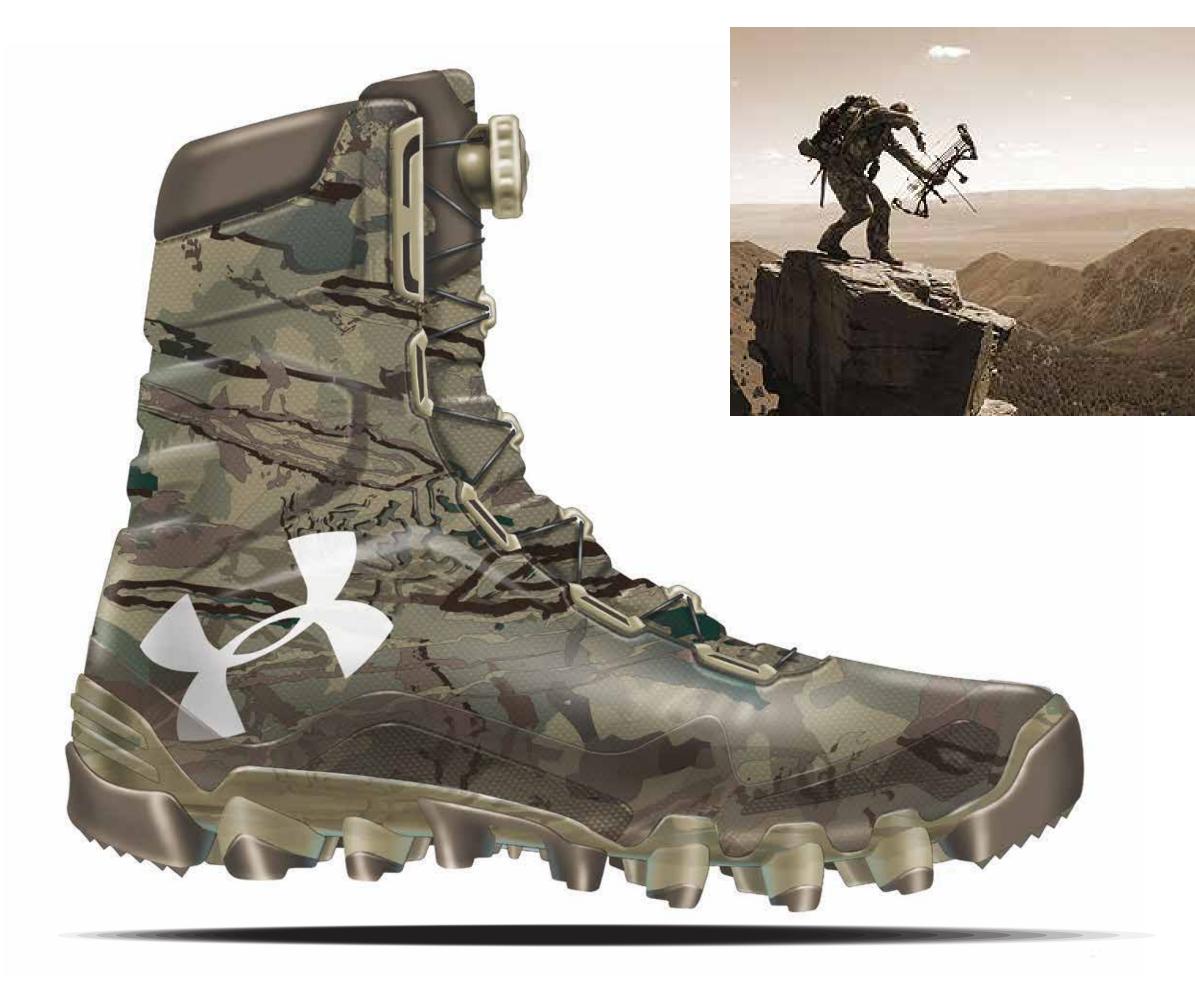

NING IN WET CONDITIONS, GORE-TEX IS ONLY EFFECTIVE FOR KEEPING MOISTURE OUT BELOW THE COLLAR LINE AND OFTEN TIMES IS COMPLETELY INEFFECTIVE IS REAL WORLD SITUATIONS WHERE WATER TENDS TO FALL WITH GRAVITY AND IN THRU THE TOP OF THE FOOTWEAR.

#### **OPPORTUNITY**

WITH UNDER ARMOUR'S APPAREL MARKET AND FOOTWEAR EXPERTISE LIES THE OPPORTUNITY TO EXPLORE A UNIQUE SYSTEMS SPACE WHERE SPEED, ENDURANCE AND ENVIRONMENTAL CONDITIONS COLLIDE.

#### **PROPOSAL**

COLLABORATE WITH UA APPAREL DESIGNER TO CREATE A OUTDOOR COMPRESSION PANT THAT INTERACTS WITH A NEW PEICE OF FOOTWEAR WITH THE GOAL OF DEVELOPING A WATER/DEBRIS PROOF SYSTEM THAT BRIDGES THE GAP, SOLVES THE PROBLEM AND CONNECTS THE TWO CATEGORIES.









#### **INITIAL CONCEPTS**





SYMBIOSIS: FOOTWEAR AND APPAREL CONNECTIVITY

















## SS18 OUTDOOR FOOTWEAR

## THANK YOU