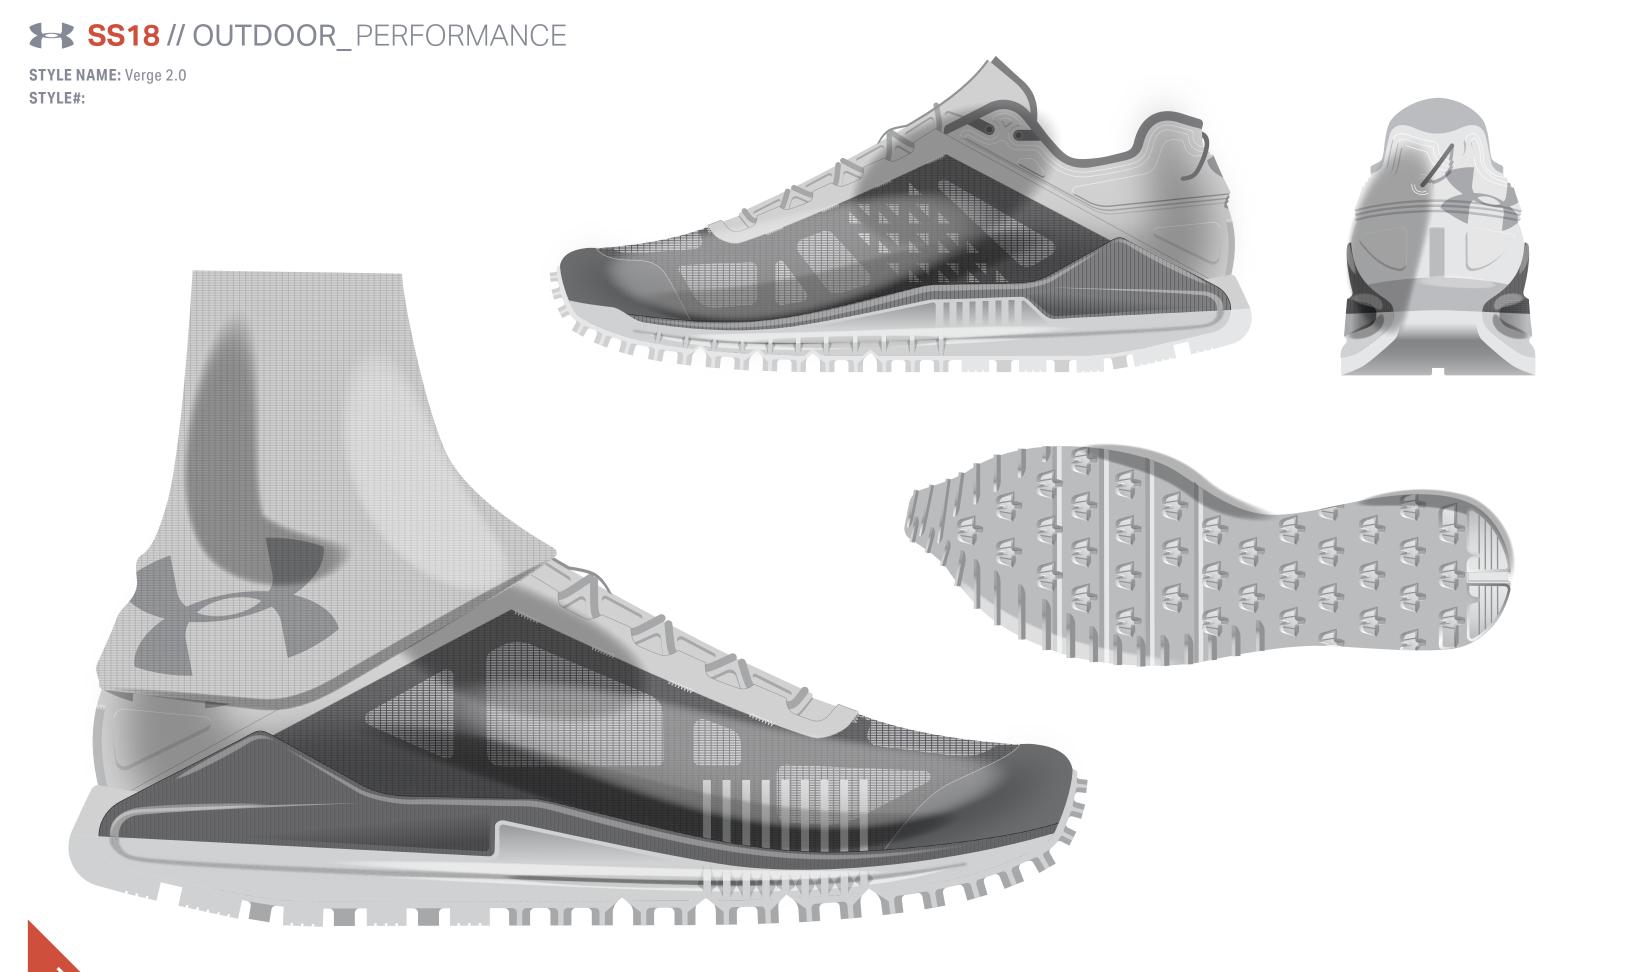

### **UA VERGE**

**STYLE NAME:** VERGE 2.0 **STYLE#:** 

#### SS18 // OUTDOOR\_PERFORMANCE

**STYLE NAME:** VERGE 2.0 **STYLE#:** 

CARRERASDEMONTANA.COM

### COMPETITION

STYLE NAME: VERGE 2.0