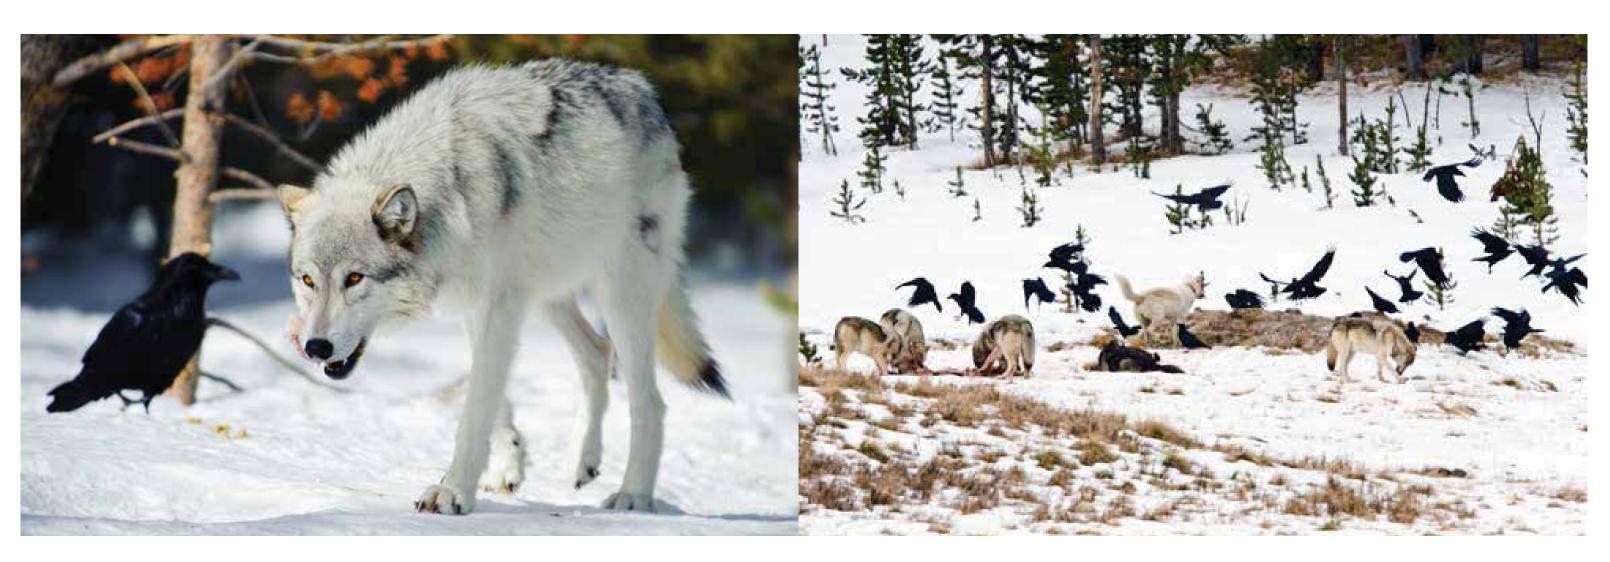

#### THE WOLF AND RAVEN: SYMBIOTIC SURVIVAL

\_A MUTUALISTIC RELATIONSHIP IS WHEN TWO ORGANISMS OF DIFFERENT SPECIES "WORK TOGETHER," EACH BENEFITING FROM THE RELATIONSHIP.