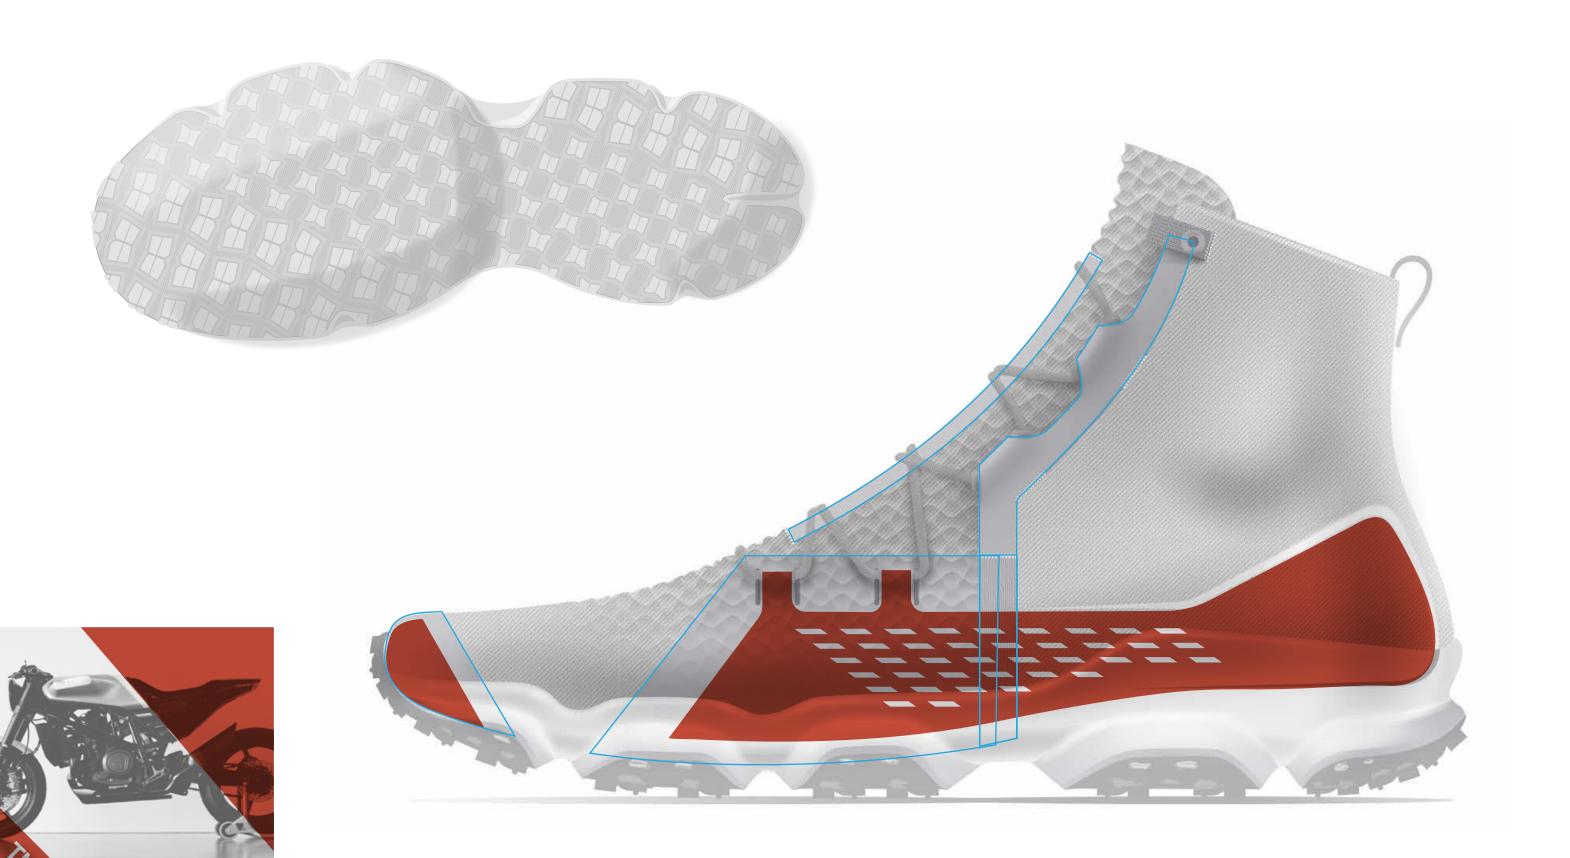

**STYLE NAME:** SPEEDFIT

STYLE#:

**STYLE NAME:** SPEEDFIT **STYLE#:** 

foam package 3D Auxetics stretch PU skins fabric tape

STYLE NAME: SPEEDFIT STYLE#:

**STYLE NAME:** SPEEDFIT **STYLE#:** 

**STYLE NAME:** SPEEDFIT **STYLE#:** 