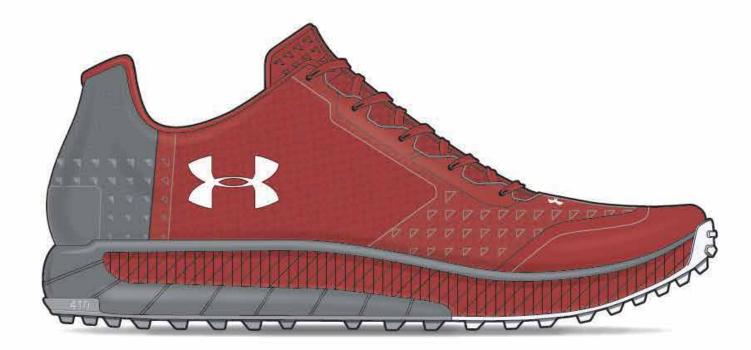

### **UA VERGE**

**STYLE NAME:** VERGE 2.0 **STYLE#:** 

Price \$170 Weight 13.1 oz

**STYLE NAME:** VERGE 2.0 **STYLE#:** 

THREADBORNE
CHARGEE
GORE-TEX®

#### SS18 // OUTDOOR\_PERFORMANCE

**STYLE NAME:** VERGE 2.0 **STYLE#:** 

CARRERASDEMONTANA.COM

### COMPETITION

STYLE NAME: VERGE 2.0

### "THE FIT IS MORE BASKETBALL SHOE THAN HIKER"

### "HIKER THAT OFFERS THE BEST MIX OF COMFORT AND AGILITY OF ANY WE'VE WORN"

**STYLE NAME:** Verge 2.0 **STYLE#:** 

**STYLE NAME:** Verge 2.0 **STYLE#:** 

SS18 // OUTDOOR\_PERFORMANCE

**STYLE NAME:** SPEEDFIT **STYLE#:** 