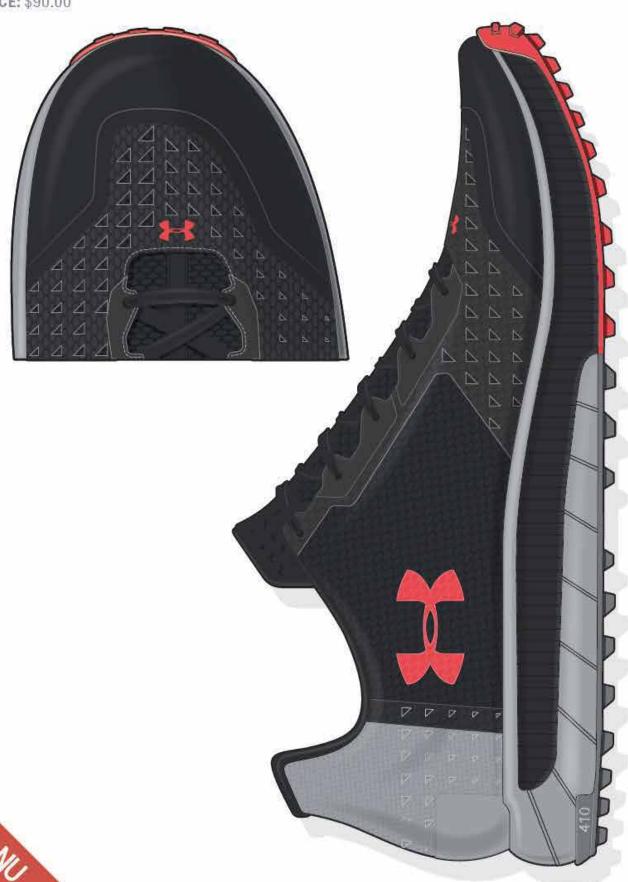

STYLE NAME: HORIZON\_STC 3.0 STYLE#: XXXXXXX

PRICE: \$90.00

#### market snapshot

STYLE NAME: HORIZON\_STC 3.0

STYLE#: XXXXXXX PRICE: \$90.00

reinforced heel counter; extends on medial

#### SS18 // TRAIL RUN\_

STYLE NAME: HORIZON\_STG 3.0

STYLE#: XXXXXXX PRICE: \$90.00

STYLE NAME: HORIZON\_STC 3.0

STYLE#: XXXXXXX PRICE: \$90.00