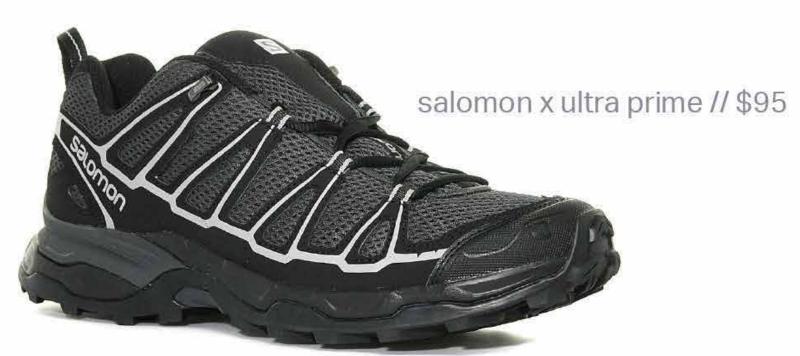

L SHOE THAN HIKER"

### "HIKER THAT OFFERS THE BEST MIX OF COMFORT AND AGILITY OF ANY WE'VE WORN"



**STYLE NAME:** Verge 2.0 **STYLE#:** 







**STYLE NAME:** Verge 2.0 **STYLE#:** 









SS18 // OUTDOOR\_PERFORMANCE

**STYLE NAME:** SPEEDFIT **STYLE#:** 



**STYLE NAME:** SPEEDFIT

STYLE#:





**STYLE NAME:** SPEEDFIT **STYLE#:** 



foam package 3D Auxetics stretch PU skins fabric tape



STYLE NAME: SPEEDFIT STYLE#:



**STYLE NAME:** SPEEDFIT **STYLE#:** 



**STYLE NAME:** SPEEDFIT **STYLE#:** 





STYLE NAME: HORIZON\_STC 3.0 STYLE#: XXXXXXX

PRICE: \$90.00

#### user comparison

#### fkt/rtr



quickness // aggressive // specialized

#### stc



protection // comfort // adaptability



STYLE NAME: HORIZON\_STC 3.0

STYLE#: XXXXXXX PRICE: \$90.00

#### market snapshot









STYLE NAME: HORIZON\_STC 3.0

STYLE#: XXXXXXX PRICE: \$90.00



reinforced heel counter; extends on medial

#### SS18 // TRAIL RUN\_

STYLE NAME: HORIZON\_STG 3.0

STYLE#: XXXXXXX PRICE: \$90.00









STYLE NAME: HORIZON\_STC 3.0

STYLE#: XXXXXXX PRICE: \$90.00

## colorways











## **UA SCUPPER**











STYLE NAME: SCUPPER STYLE#: XXXXXXX PRICE: \$90.00

## MARKET SNAPSHOT



#### SS18 // MENS//WMNS//YOUTH\_WATER

STYLE NAME: SCUPPER STYLE#: XXXXXXX PRICE: \$90.00





STYLE NAME:SCUPPER STYLE#: XXXXXXX PRICE: \$90.00







STYLE NAME: BERRY CSR STYLE#: XXXXXXX PRICE: \$220.00

## BERRY CSR 1.0





**STYLE NAME:** BERRY CSR

STYLE#: XXXXXXX PRICE: \$220.00



# DURABILTY COMFORT LIGHTWEIGHT



**STYLE NAME:** BERRY CSR **STYLE#:** XXXXXXX **PRICE:** \$220.00

## MARKET