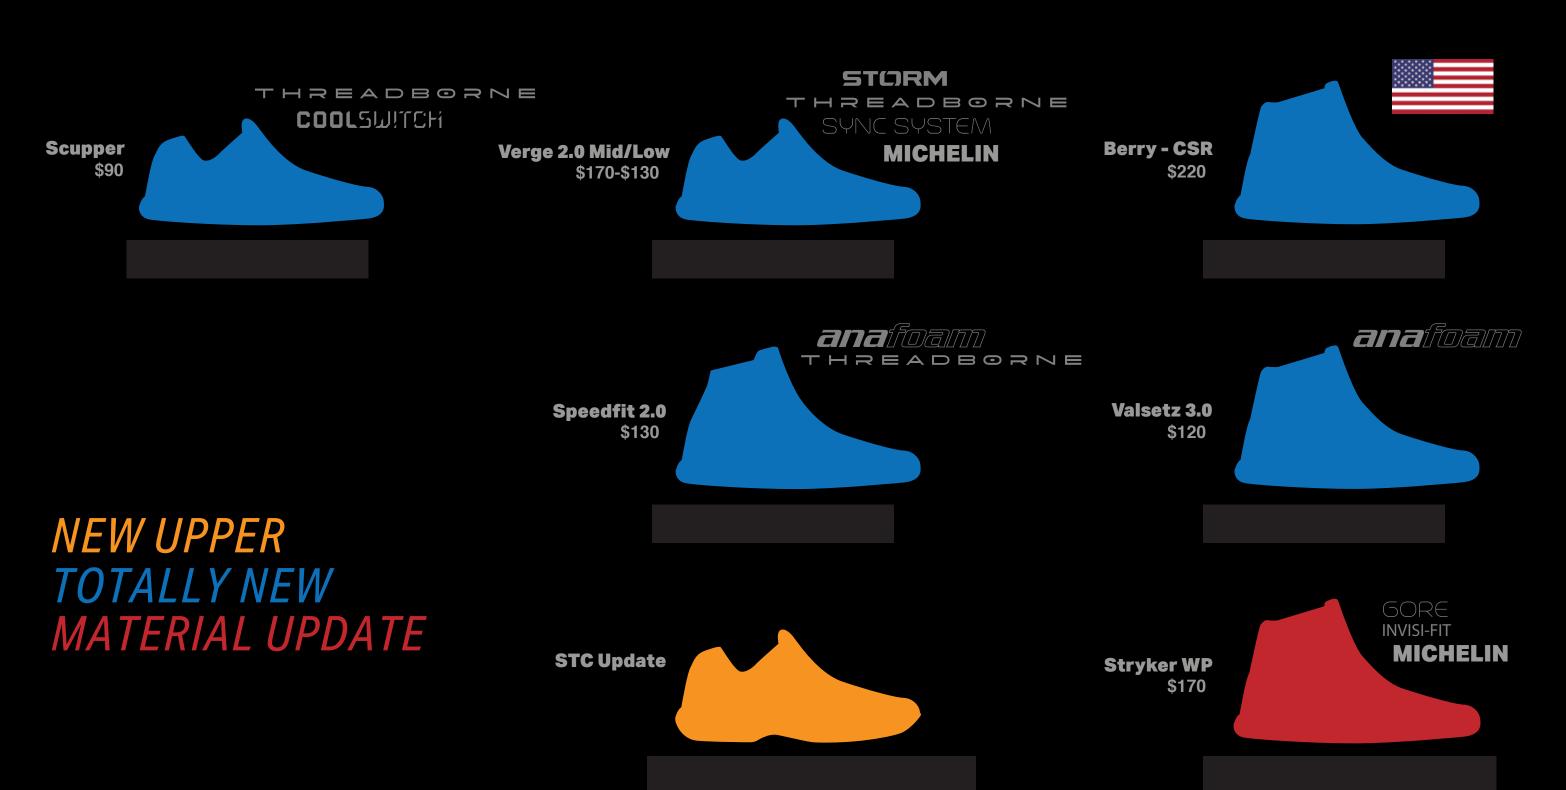

### **UA VERGE**

**STYLE NAME:** VERGE 2.0 **STYLE#:** 

Price \$170 Weight 13.1 oz

**STYLE NAME:** VERGE 2.0 **STYLE#:** 

THREADBORNE
CHARGEE
GORE-TEX®

#### SS18 // OUTDOOR\_PERFORMANCE

**STYLE NAME:** VERGE 2.0 **STYLE#:** 

CARRERASDEMONTANA.COM

### COMPETITION

STYLE NAME: VERGE 2.0

### "THE FIT IS MORE BASKETBALL SHOE THAN HIKER"

### "HIKER THAT OFFERS THE BEST MIX OF COMFORT AND AGILITY OF ANY WE'VE WORN"

**STYLE NAME:** Verge 2.0 **STYLE#:** 

**STYLE NAME:** Verge 2.0 **STYLE#:** 

SS18 // OUTDOOR\_PERFORMANCE

**STYLE NAME:** SPEEDFIT **STYLE#:** 

**STYLE NAME:** SPEEDFIT

STYLE#:

**STYLE NAME:** SPEEDFIT **STYLE#:** 

foam package 3D Auxetics stretch PU skins fabric tape

STYLE NAME: SPEEDFIT STYLE#:

**STYLE NAME:** SPEEDFIT **STYLE#:** 

**STYLE NAME:** SPEEDFIT **STYLE#:** 

STYLE NAME: HORIZON\_STC 3.0 STYLE#: XXXXXXX

PRICE: \$90.00

#### stc

protection // comfort // adaptability

STYLE NAME: HORIZON\_STC 3.0

STYLE#: XXXXXXX PRICE: \$90.00

#### market snapshot

STYLE NAME: HORIZON\_STC 3.0

STYLE#: XXXXXXX PRICE: \$90.00

reinforced heel counter; extends on medial

#### SS18 // TRAIL RUN\_

STYLE NAME: HORIZON\_STG 3.0

STYLE#: XXXXXXX PRICE: \$90.00

STYLE NAME: HORIZON\_STC 3.0

STYLE#: XXXXXXX PRICE: \$90.00

## **UA SCUPPER**

STYLE NAME: SCUPPER STYLE#: XXXXXXX PRICE: \$90.00

#### SS18 // MENS//WMNS//YOUTH\_WATER

STYLE NAME: SCUPPER STYLE#: XXXXXXX PRICE: \$90.00

STYLE NAME:SCUPPER STYLE#: XXXXXXX PRICE: \$90.00

STYLE NAME: BERRY CSR STYLE#: XXXXXXX PRICE: \$220.00

## BERRY CSR 1.0

**STYLE NAME:** BERRY CSR

STYLE#: XXXXXXX PRICE: \$220.00

# DURABILTY COMFORT LIGHTWEIGHT

**STYLE NAME:** BERRY CSR **STYLE#:** XXXXXXX **PRICE:** \$220.00

## MARKET SNAPSHOT

danner

**STYLE NAME:** BERRY CSR

STYLE#: XXXXXXX PRICE: \$220.00

STYLE NAME: VALSETZ 3.0 STYLE#: XXXXXXX PRICE: \$130.00

## VALSETZ 3.0

ATHLETIC/VERSATILE/DEPENDABLE

**STYLE NAME:** VALSETZ 3.0

STYLE#: XXXXXXX PRICE: \$130.00

## MARKET SNAPSHOT

**STYLE NAME:** VALSETZ 3.0 **STYLE#:** XXXXXXX

**PRICE:** \$130.00

L

0/5

M

**STYLE NAME:** VALSETZ 3.0 STYLE#: XXXXXXX **PRICE:** \$130.00

THE REAL PROPERTY.