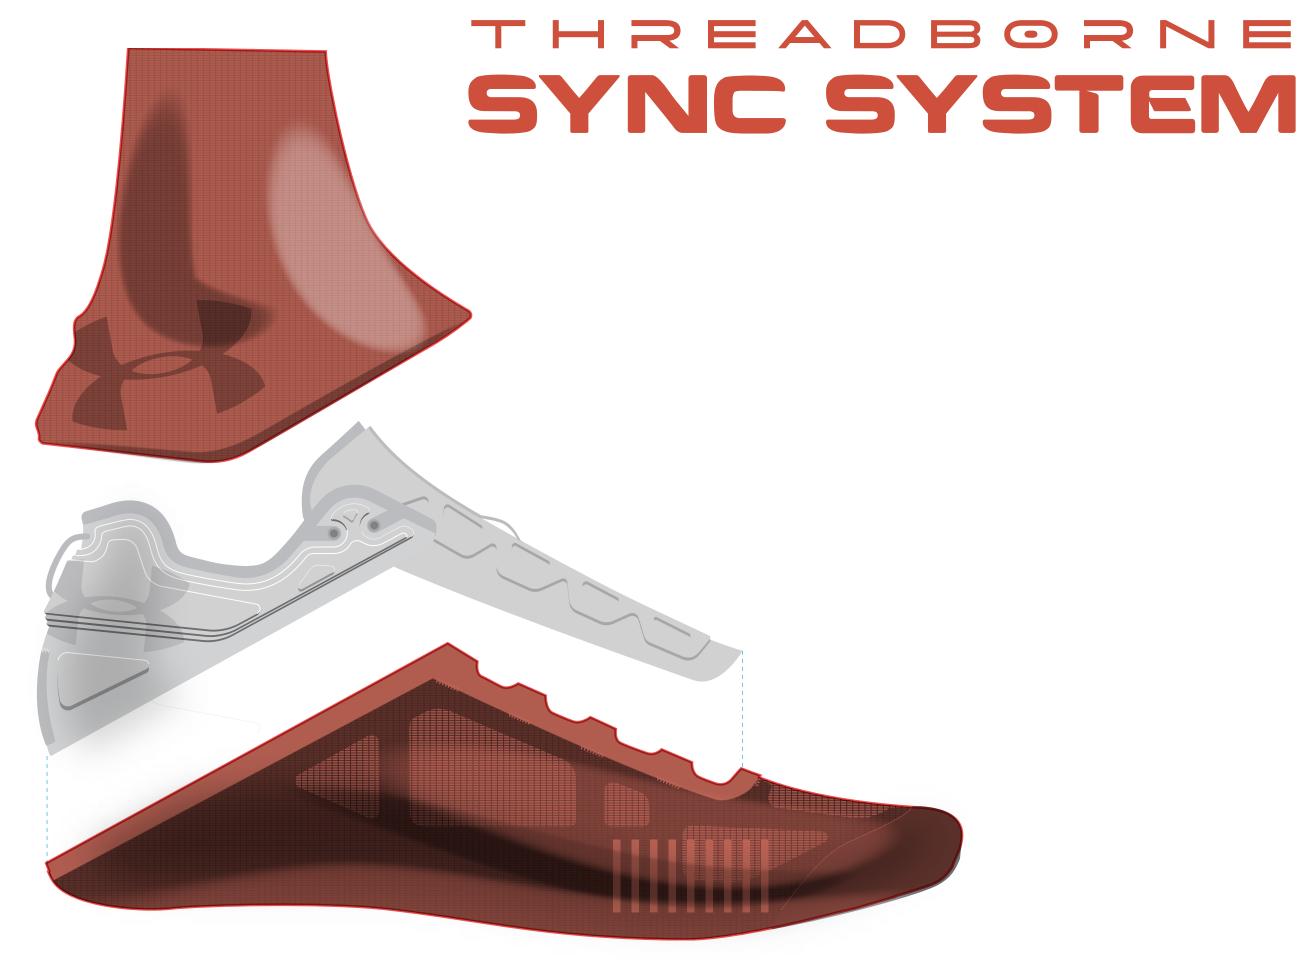

#### SEASONAL OPPORTUNTIES

- VERSATILITY FOR MULTISPORT
- FIT REDEFINED THREADBORNE
  - ARTICULATION FOR ACTIVE FIT
- ZONED SUPPORT AND VENTING
  - SYNC SYSTEMS ACROSS UA
    - TOUCH POINTS

[VUR-SUH-tl]

adjective

1. having or capable of many uses: a versatile tool.

- Functionality drives the aesthetic or form

- Product that reveals its attributes with use and over time

- Performs regardless of the conditions and terrain our athletes encounter

- We will encode our product with discreet details that will enhance and inform the experience