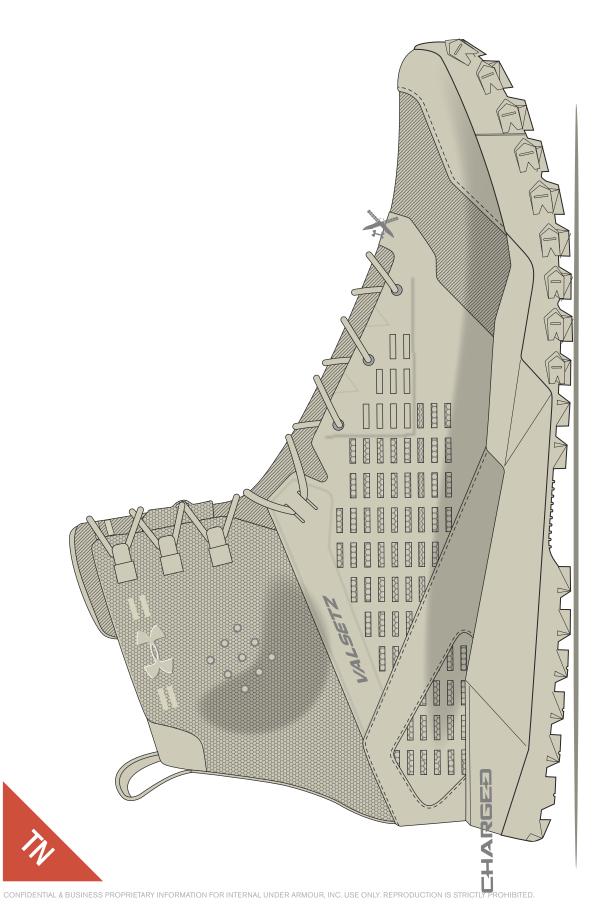

## MARKET SNAPSHOT

danner

**STYLE NAME:** BERRY CSR

STYLE#: XXXXXXX PRICE: \$220.00

STYLE NAME: VALSETZ 3.0 STYLE#: XXXXXXX PRICE: \$130.00

## VALSETZ 3.0

ATHLETIC/VERSATILE/DEPENDABLE

**STYLE NAME:** VALSETZ 3.0

STYLE#: XXXXXXX PRICE: \$130.00

## MARKET SNAPSHOT

**STYLE NAME:** VALSETZ 3.0 **STYLE#:** XXXXXXX

**PRICE:** \$130.00

L

0/5

M

**STYLE NAME:** VALSETZ 3.0 STYLE#: XXXXXXX **PRICE:** \$130.00

THE REAL PROPERTY.