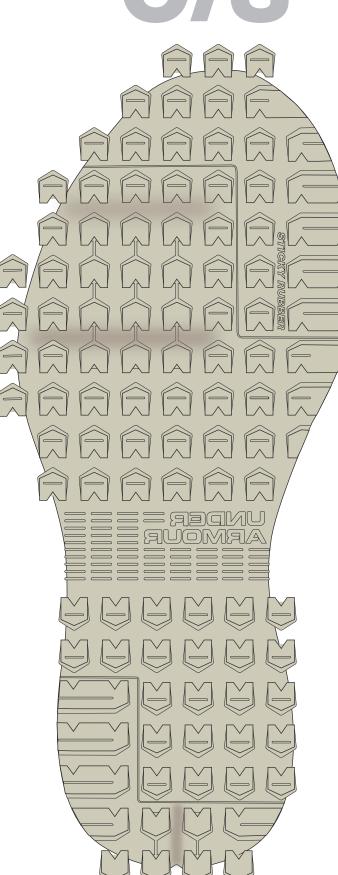

## MARKET SNAPSHOT

danner

**STYLE NAME:** BERRY CSR

STYLE#: XXXXXXX PRICE: \$220.00

STYLE NAME: VALSETZ 3.0 STYLE#: XXXXXXX PRICE: \$130.00

## VALSETZ 3.0

ATHLETIC/VERSATILE/DEPENDABLE

**STYLE NAME:** VALSETZ 3.0

STYLE#: XXXXXXX PRICE: \$130.00

## MARKET SNAPSHOT

**STYLE NAME:** VALSETZ 3.0 **STYLE#:** XXXXXXX

**PRICE:** \$130.00

L

0/5

M

**STYLE NAME:** VALSETZ 3.0 STYLE#: XXXXXXX **PRICE:** \$130.00

THE REAL PROPERTY.