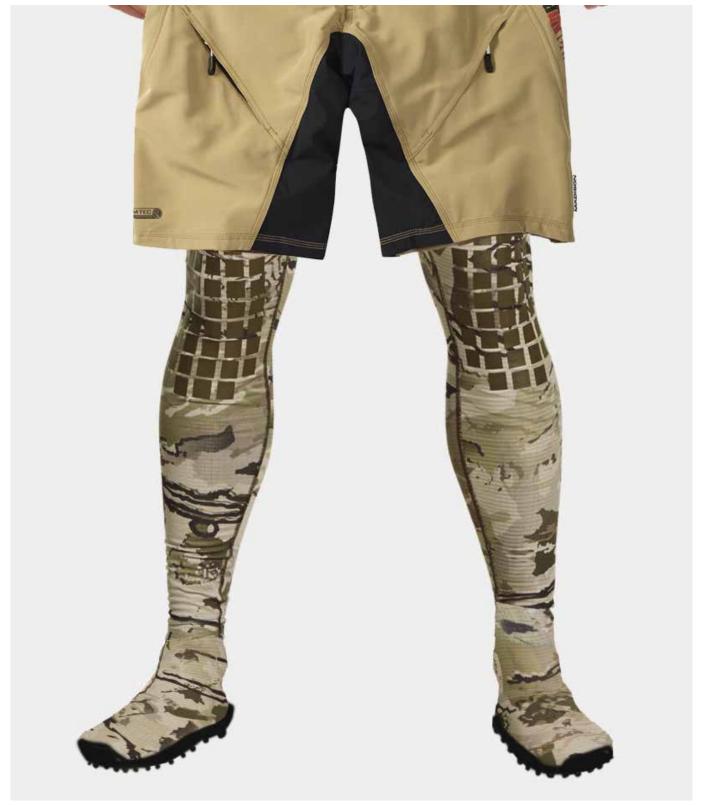

#### THE WOLF AND RAVEN: SYMBIOTIC SURVIVAL

\_A MUTUALISTIC RELATIONSHIP IS WHEN TWO ORGANISMS OF DIFFERENT SPECIES "WORK TOGETHER," EACH BENEFITING FROM THE RELATIONSHIP.

#### PROBLEM SPACE

WHEN SPEED HIKING OR TRAIL RUNNING IN WET CONDITIONS, GORE-TEX IS ONLY EFFECTIVE FOR KEEPING MOISTURE OUT BELOW THE COLLAR LINE AND OFTEN TIMES IS COMPLETELY INEFFECTIVE IS REAL WORLD SITUATIONS WHERE WATER TENDS TO FALL WITH GRAVITY AND IN THRU THE TOP OF THE FOOTWEAR.

#### **OPPORTUNITY**

WITH UNDER ARMOUR'S APPAREL MARKET AND FOOTWEAR EXPERTISE LIES THE OPPORTUNITY TO EXPLORE A UNIQUE SYSTEMS SPACE WHERE SPEED, ENDURANCE AND ENVIRONMENTAL CONDITIONS COLLIDE.

#### **PROPOSAL**

COLLABORATE WITH UA APPAREL DESIGNER TO CREATE A OUTDOOR COMPRESSION PANT THAT INTERACTS WITH A NEW PEICE OF FOOTWEAR WITH THE GOAL OF DEVELOPING A WATER/DEBRIS PROOF SYSTEM THAT BRIDGES THE GAP, SOLVES THE PROBLEM AND CONNECTS THE TWO CATEGORIES.

#### **INITIAL CONCEPTS**

SYMBIOSIS: FOOTWEAR AND APPAREL CONNECTIVITY