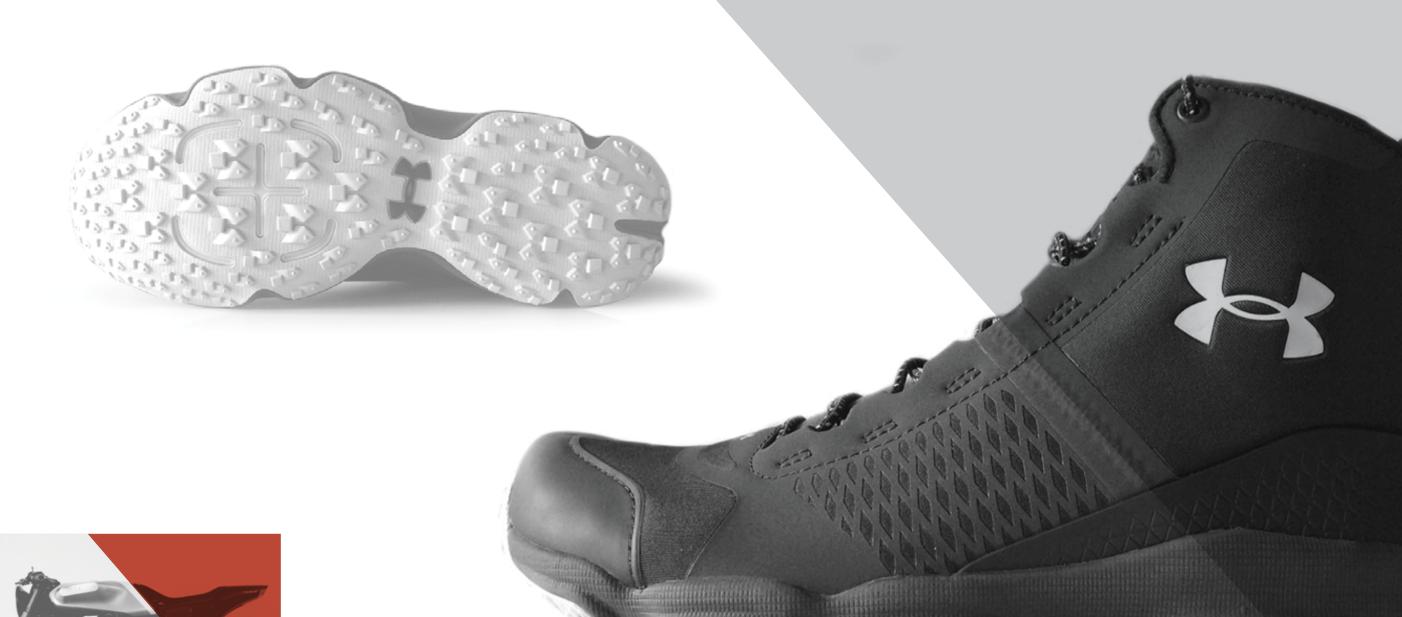

### **Best Hiking Shoe: Under Armour Verge Mid GTX**

In a category filled with hard-to-distinguish designs, this boot stands way, way out. It's easier to imagine Stephen Curry rocking it on the court than seeing it on the display wall at REI. The fit is more basketball shoe than hiker, with a pliable mesh upper and welded overlays that conformed to our feet, creating a snug but not restrictive cradle. Down below, however, this is a classic hiker: a TPU shank in the midsole offers support, and a Michelin-rubber outsole with aggressive lugs gives supreme grip. We had to pay attention to foot placement on rough terrain, because the Verge doesn't provide much protection against jagged rocks, but that's a small compromise for a hiker that offers the best mix of comfort and agility of any we've ever worn.

Price \$170 Weight 13.1 oz

**STYLE NAME:** VERGE 2.0 **STYLE#:** 

THREADBORNE
CHARGEE
GORE-TEX®