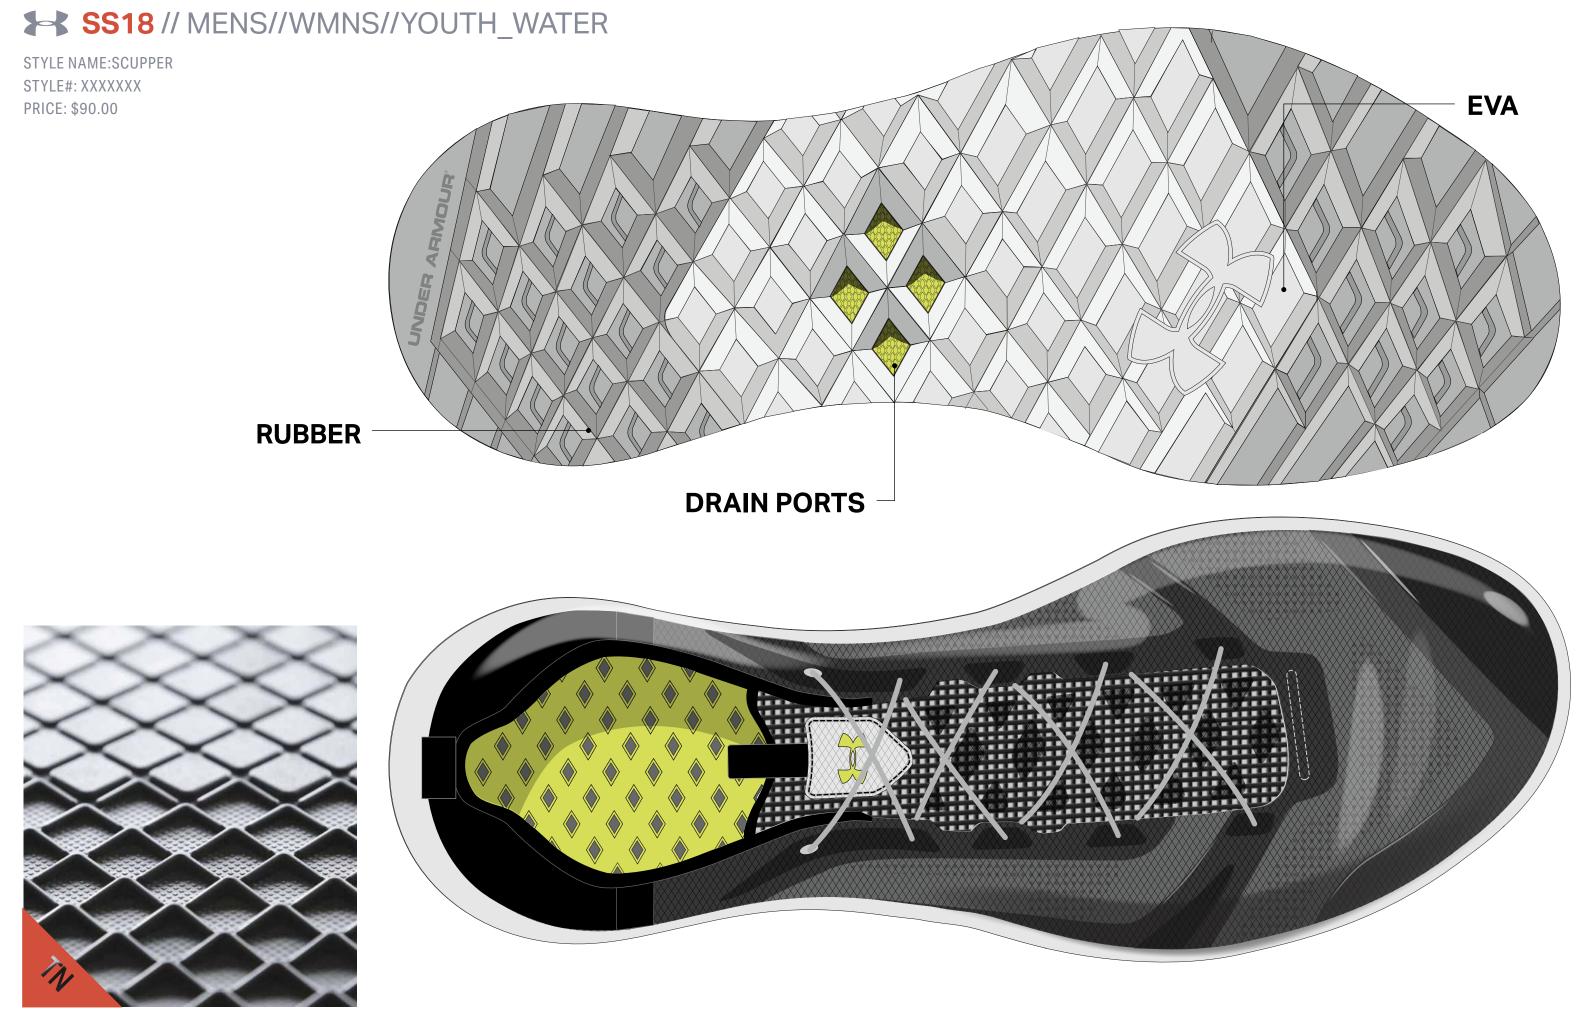

## **UA SCUPPER**

STYLE NAME: SCUPPER STYLE#: XXXXXXX PRICE: \$90.00

#### SS18 // MENS//WMNS//YOUTH\_WATER

STYLE NAME: SCUPPER STYLE#: XXXXXXX PRICE: \$90.00

STYLE NAME:SCUPPER STYLE#: XXXXXXX PRICE: \$90.00

STYLE NAME: BERRY CSR STYLE#: XXXXXXX PRICE: \$220.00