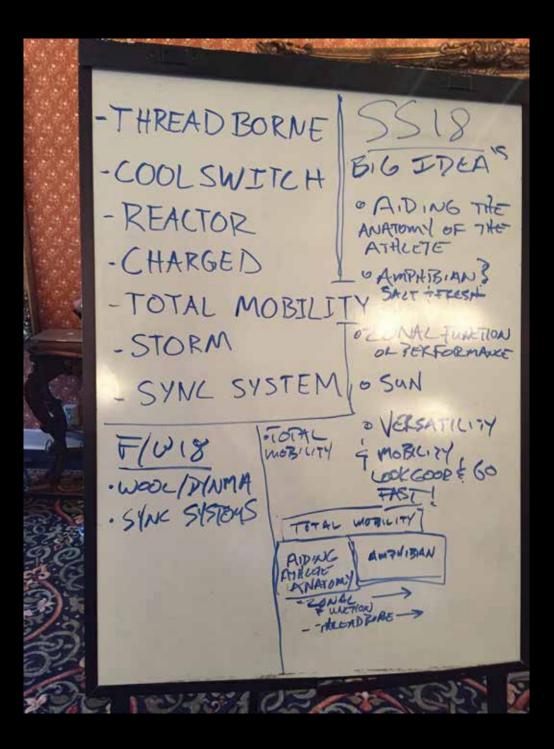

### SEASONAL TOOLKIT

#### SEASONAL OPPORTUNTIES

- VERSATILITY FOR MULTISPORT
- FIT REDEFINED THREADBORNE
  - ARTICULATION FOR ACTIVE FIT
- ZONED SUPPORT AND VENTING
  - SYNC SYSTEMS ACROSS UA
    - TOUCH POINTS

[VUR-SUH-tl]