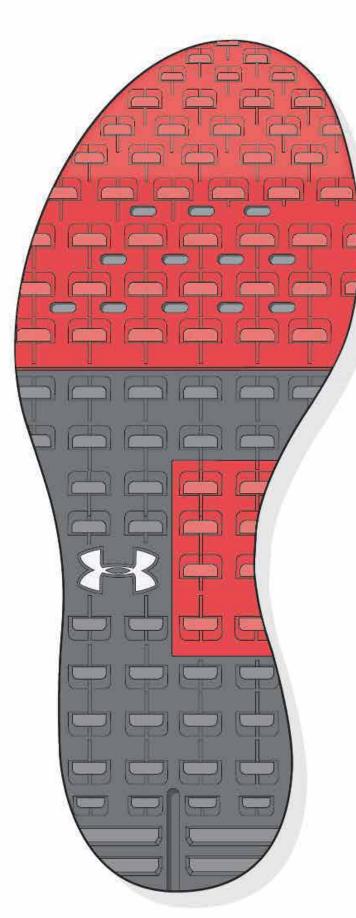

STYLE NAME: HORIZON\_STC 3.0 STYLE#: XXXXXXX

PRICE: \$90.00

#### market snapshot

STYLE NAME: HORIZON\_STC 3.0

STYLE#: XXXXXXX PRICE: \$90.00

reinforced heel counter; extends on medial

#### SS18 // TRAIL RUN\_

STYLE NAME: HORIZON\_STG 3.0

STYLE#: XXXXXXX PRICE: \$90.00

STYLE NAME: HORIZON\_STC 3.0

STYLE#: XXXXXXX PRICE: \$90.00