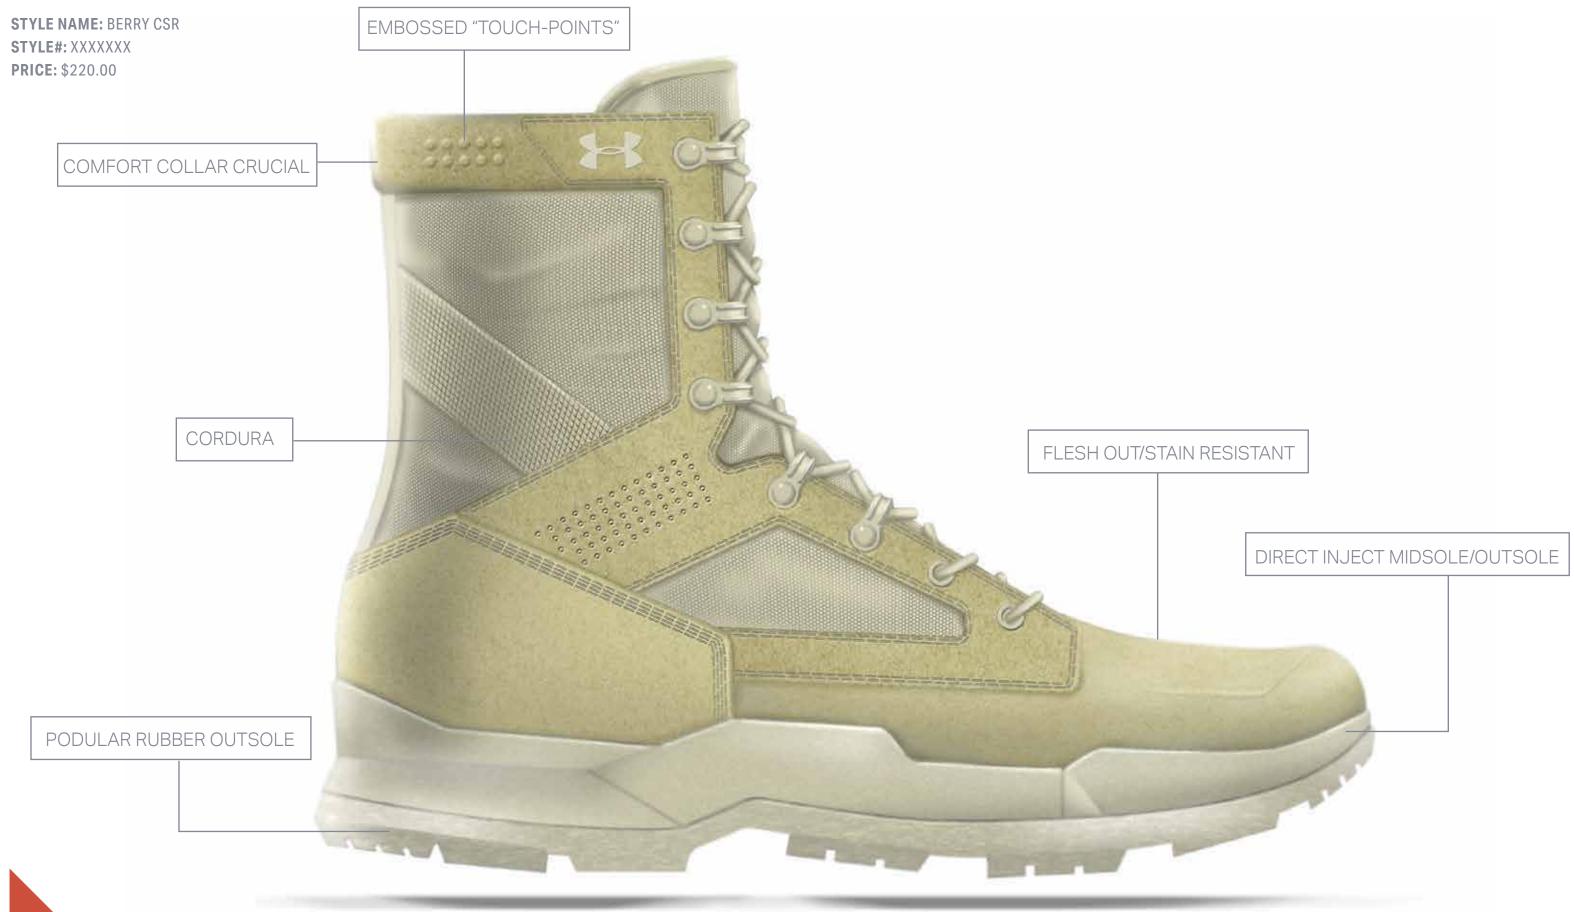

#### SS18 // MENS//WMNS//YOUTH\_WATER

STYLE NAME: SCUPPER STYLE#: XXXXXXX PRICE: \$90.00

STYLE NAME:SCUPPER STYLE#: XXXXXXX PRICE: \$90.00

STYLE NAME: BERRY CSR STYLE#: XXXXXXX PRICE: \$220.00

## BERRY CSR 1.0

**STYLE NAME:** BERRY CSR

STYLE#: XXXXXXX PRICE: \$220.00

# DURABILTY COMFORT LIGHTWEIGHT

**STYLE NAME:** BERRY CSR **STYLE#:** XXXXXXX **PRICE:** \$220.00