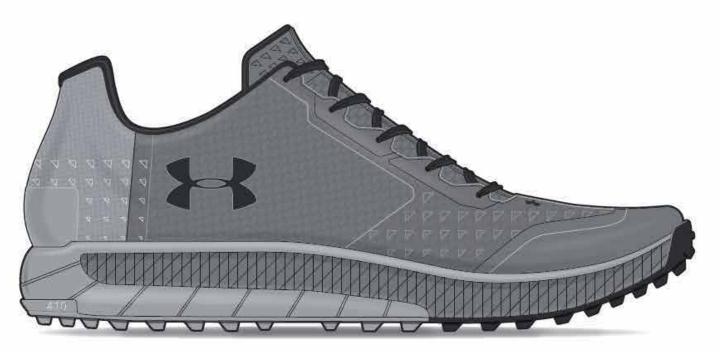

### **UA VERGE**

**STYLE NAME:** VERGE 2.0 **STYLE#:** 

Price \$170 Weight 13.1 oz

**STYLE NAME:** VERGE 2.0 **STYLE#:** 

THREADBORNE
CHARGEE
GORE-TEX®

#### SS18 // OUTDOOR\_PERFORMANCE

**STYLE NAME:** VERGE 2.0 **STYLE#:** 

CARRERASDEMONTANA.COM

### COMPETITION

STYLE NAME: VERGE 2.0

### "THE FIT IS MORE BASKETBALL SHOE THAN HIKER"

### "HIKER THAT OFFERS THE BEST MIX OF COMFORT AND AGILITY OF ANY WE'VE WORN"

**STYLE NAME:** Verge 2.0 **STYLE#:** 

**STYLE NAME:** Verge 2.0 **STYLE#:** 

SS18 // OUTDOOR\_PERFORMANCE

**STYLE NAME:** SPEEDFIT **STYLE#:** 