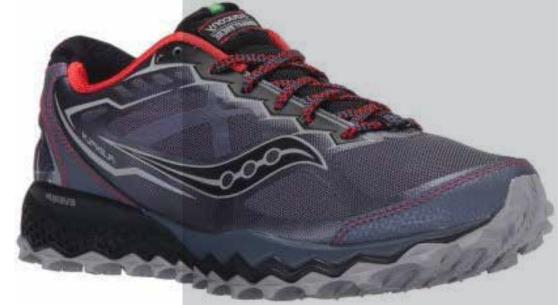

at REI. The fit is more basketball shoe than hiker, with a pliable mesh upper and welded overlays that conformed to our feet, creating a snug but not restrictive cradle. Down below, however, this is a classic hiker: a TPU shank in the midsole offers support, and a Michelin-rubber outsole with aggressive lugs gives supreme grip. We had to pay attention to foot placement on rough terrain, because the Verge doesn't provide much protection against jagged rocks, but that's a small compromise for a hiker that offers the best mix of comfort and agility of any we've ever worn.

Price \$170 Weight 13.1 oz

**STYLE NAME:** VERGE 2.0 **STYLE#:** 

THREADBORNE
CHARGEE
GORE-TEX®



#### SS18 // OUTDOOR\_PERFORMANCE

**STYLE NAME:** VERGE 2.0 **STYLE#:** 



CARRERASDEMONTANA.COM



### COMPETITION







STYLE NAME: VERGE 2.0

### "THE FIT IS MORE BASKETBALL SHOE THAN HIKER"

### "HIKER THAT OFFERS THE BEST MIX OF COMFORT AND AGILITY OF ANY WE'VE WORN"



**STYLE NAME:** Verge 2.0 **STYLE#:** 







**STYLE NAME:** Verge 2.0 **STYLE#:** 









SS18 // OUTDOOR\_PERFORMANCE

**STYLE NAME:** SPEEDFIT **STYLE#:** 



**STYLE NAME:** SPEEDFIT

STYLE#:





**STYLE NAME:** SPEEDFIT **STYLE#:** 



foam package 3D Auxetics stretch PU skins fabric tape



STYLE NAME: SPEEDFIT STYLE#:



**STYLE NAME:** SPEEDFIT **STYLE#:** 



**STYLE NAME:** SPEEDFIT **STYLE#:** 





STYLE NAME: HORIZON\_STC 3.0 STYLE#: XXXXXXX

PRICE: \$90.00

#### user comparison

#### fkt/rtr



quickness // aggressive // specialized

#### stc



protection // comfort // adaptability



STYLE NAME: HORIZON\_STC 3.0

S