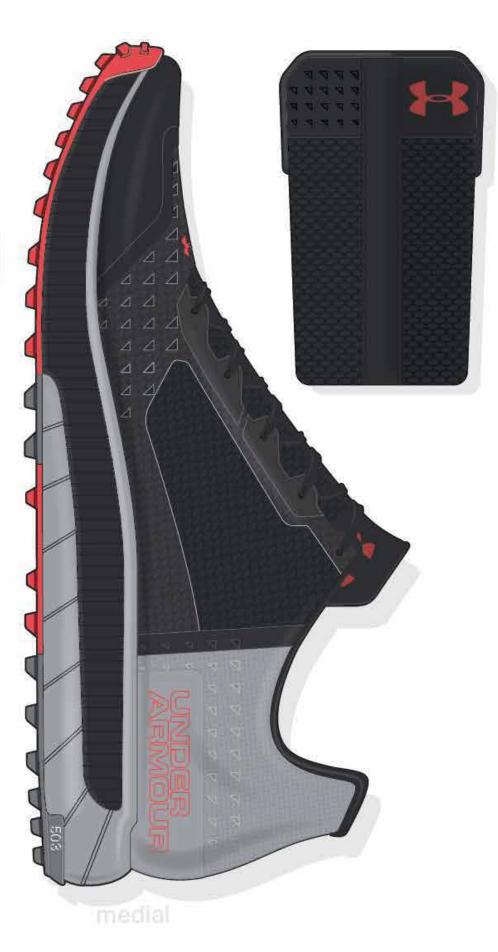

STYLE NAME: HORIZON\_STC 3.0 STYLE#: XXXXXXX

PRICE: \$90.00

#### market snapshot

STYLE NAME: HORIZON\_STC 3.0

STYLE#: XXXXXXX PRICE: \$90.00

reinforced heel counter; extends on medial

#### SS18 // TRAIL RUN\_

STYLE NAME: HORIZON\_STG 3.0

STYLE#: XXXXXXX PRICE: \$90.00

STYLE NAME: HORIZON\_STC 3.0

STYLE#: XXXXXXX PRICE: \$90.00