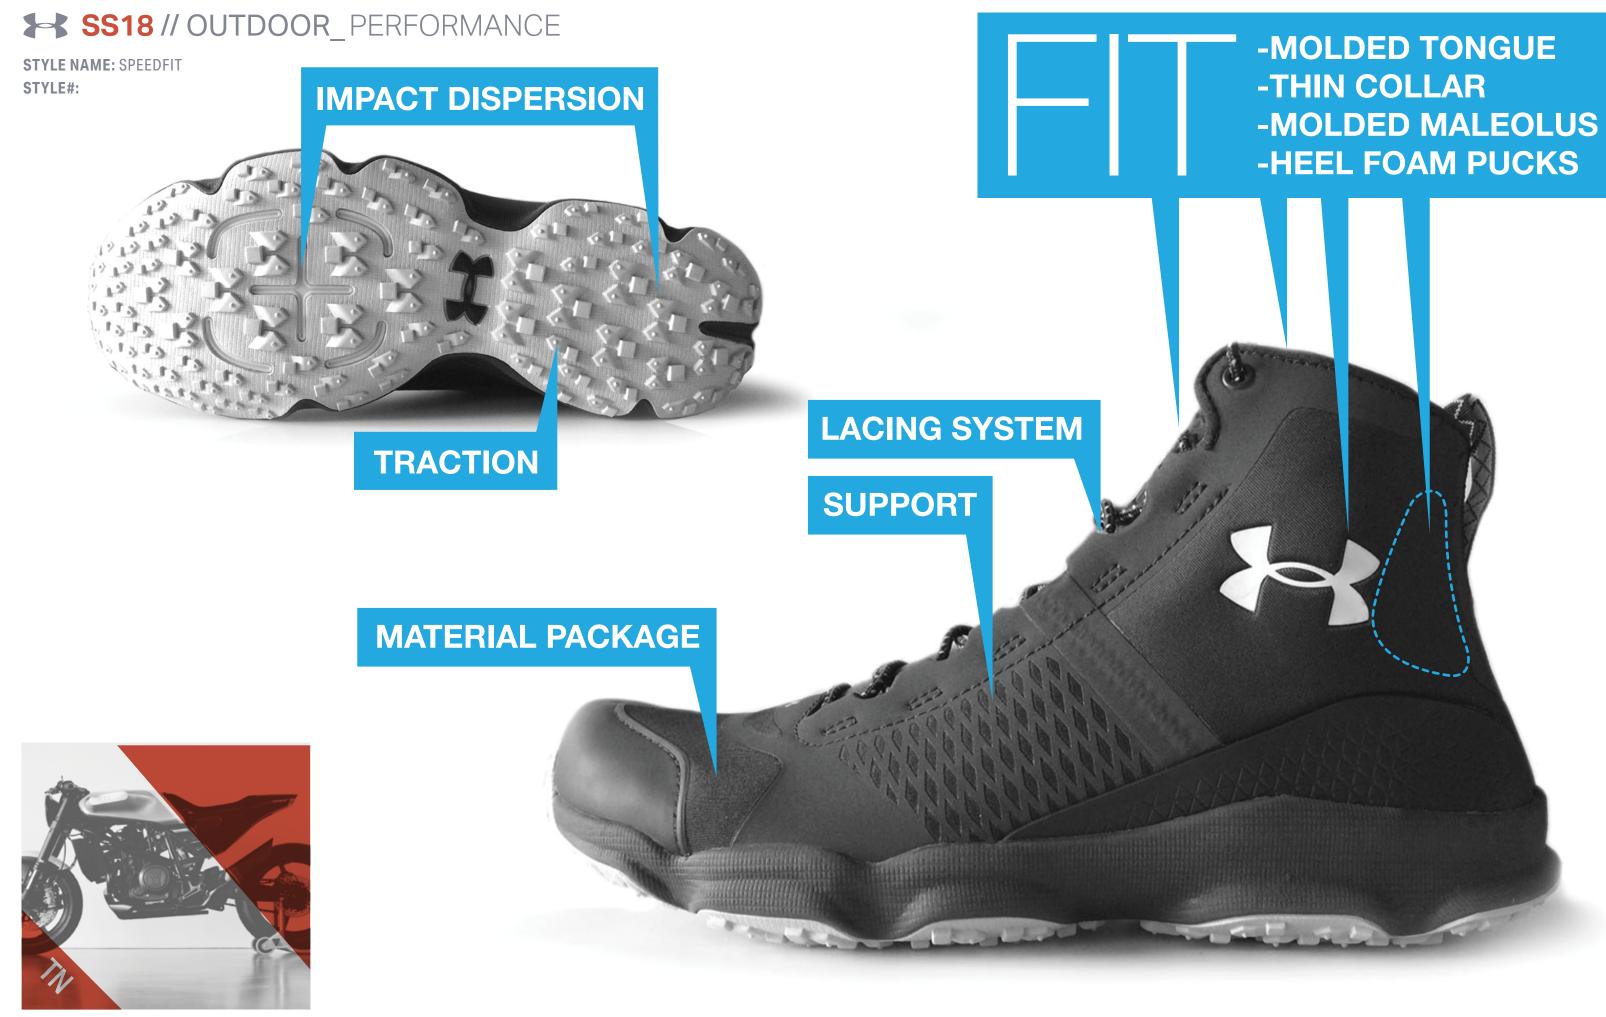

### "HIKER THAT OFFERS THE BEST MIX OF COMFORT AND AGILITY OF ANY WE'VE WORN"

**STYLE NAME:** Verge 2.0 **STYLE#:** 

**STYLE NAME:** Verge 2.0 **STYLE#:** 

SS18 // OUTDOOR\_PERFORMANCE

**STYLE NAME:** SPEEDFIT **STYLE#:** 

**STYLE NAME:** SPEEDFIT

STYLE#:

**STYLE NAME:** SPEEDFIT **STYLE#:** 

foam package 3D Auxetics stretch PU skins fabric tape

STYLE NAME: SPEEDFIT STYLE#:

**STYLE NAME:** SPEEDFIT **STYLE#:** 

**STYLE NAME:** SPEEDFIT **STYLE#:** 