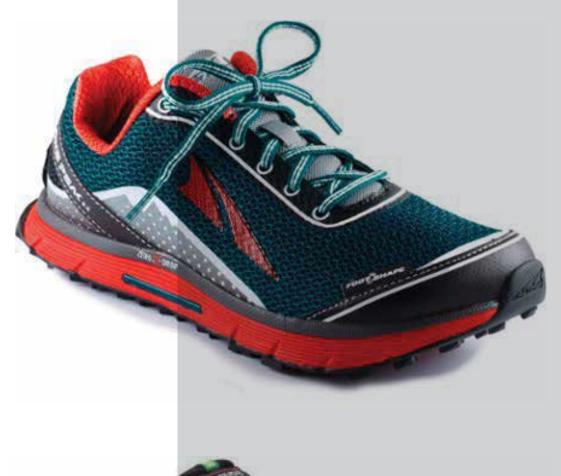

### **Best Hiking Shoe: Under Armour Verge Mid GTX**

In a category filled with hard-to-distinguish designs, this boot stands way, way out. It's easier to imagine Stephen Curry rocking it on the court than seeing it on the display wall at REI. The fit is more basketball shoe than hiker, with a pliable mesh upper and welded overlays that conformed to our feet, creating a snug but not restrictive cradle. Down below, however, this is a classic hiker: a TPU shank in the midsole offers support, and a Michelin-rubber outsole with aggressive lugs gives supreme grip. We had to pay attention to foot placement on rough terrain, because the Verge doesn't provide much protection against jagged rocks, but that's a small compromise for a hiker that offers the best mix of comfort and agility of any we've ever worn.

Price \$170 Weight 13.1 oz

**STYLE NAME:** VERGE 2.0 **STYLE#:** 

THREADBORNE
CHARGEE
GORE-TEX®