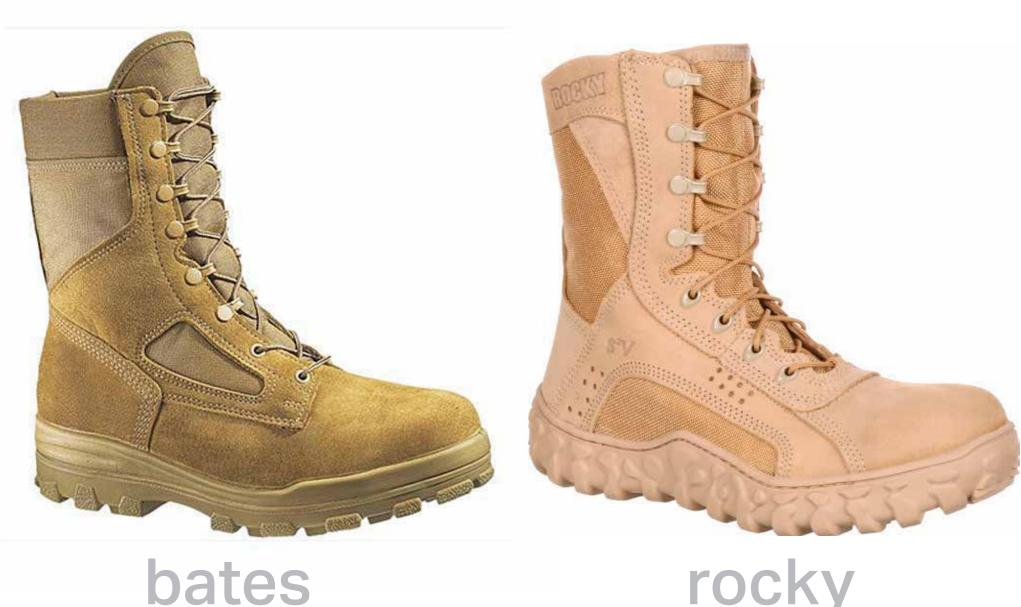

## MARKET SNAPSHOT

danner

**STYLE NAME:** BERRY CSR

STYLE#: XXXXXXX PRICE: \$220.00

STYLE NAME: VALSETZ 3.0 STYLE#: XXXXXXX PRICE: \$130.00