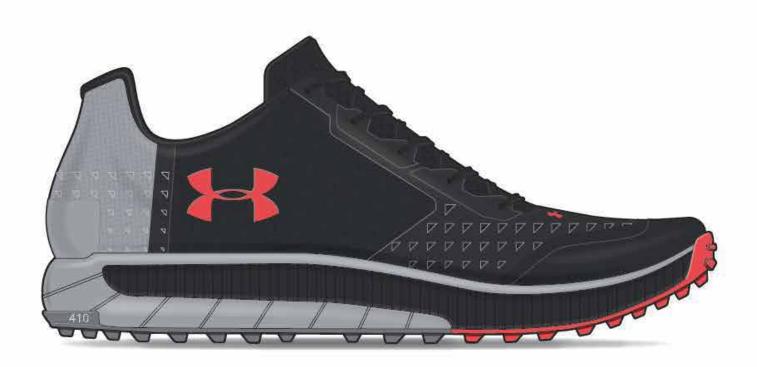

STYLE NAME: HORIZON\_STC 3.0 STYLE#: XXXXXXX

PRICE: \$90.00

#### market snapshot

STYLE NAME: HORIZON\_STC 3.0

STYLE#: XXXXXXX PRICE: \$90.00

reinforced heel counter; extends on medial

#### SS18 // TRAIL RUN\_

STYLE NAME: HORIZON\_STG 3.0

STYLE#: XXXXXXX PRICE: \$90.00

STYLE NAME: HORIZON\_STC 3.0

STYLE#: XXXXXXX PRICE: \$90.00